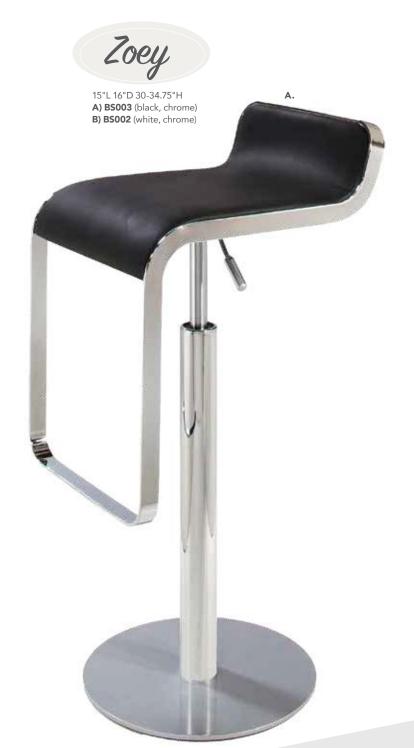

ack top)

300SBC (orange top) **30YSBC** (brushed yellow top)

30GSBC (green top)

36" RND 29"H

**ZTQ** (white top)

**ZTN** (graphite nebula top)

ZTP (maple top)

**36BKSC** (black top)

#### **Cafe Tables**

Hydraulic Chrome Base 30" RND 29"H

30GRHC (graphite nebula top)

30MTHC (maple top)

**30BRHC** (red top)

**30MAHC** (Madison/gray acajou top)

30WHHC (white top) 30BEHC (blue top)

30WDHC (wood top)

**30AGHC** (brushed gunmetal top)

30BKHC (black top)

**300SHC** (orange top)

**30YSHC** (brushed yellow top)

30GSHC (green top)

36" RND 29"H

36WTHC (white top)

**36GRHC** (graphite nebula top)

36MTHC (maple top)

36BKHC (black top)

















WHITE













## Barstool Collection

Spin 360° Use barstools

to maximize client engagement with those all around you.







15"RND 23-33.5"H **A) ROLLWH** (white vinyl, chrome) B) ROLLRD (red vinyl, chrome)



## **Barstool** Collection



21"L 22"D 41"H A) BSS Barstool (black, chrome) B) BST Barstool (white, chrome)



**ZENBAR Barstool** (white, chrome) 19"L 20"D 44"H









A) BSC Oslo Barstool (white, chrome) 17"L 20"D 45"H B) XBAR Christopher Barstool (white vinyl, chrome) 19"L 15"D 41"H C) BS001 Shark Barstool (white, chrome) 22"L 19"D 34-44"H D) BSR Syntax Barstool (black, chrome) 23"L 19"D 43.25"H

E) RSTSTL Rustique Barstool (gunmetal) 13"L 13"D 30"H F) LUBSCL Lucent Barstool (frosted acrylic, chrome) 22"L 22.5"D 45.5"H

G) LMBAR Laguna Barstool (maple, chrome) 18"L 20"D 47"H











20.5"L 20"D 40.5"H H) BLDBRD Barstool (red) I) BLDBSB Barstool (sky blue)







## Conference Tables

42" Roun