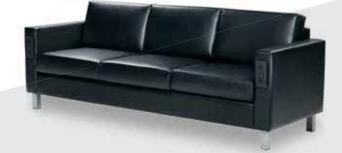

## Soft Seating Collections

Valencia VALSOF Sofa (coffee brown velvet) 63"L 30.5"D 31"H VALCHA Chair (spice orange velvet) 28"L 30.5"D 31"H

FAIRSW Sofa (white vinyl, brushed metal) 62"L 26"D 30"H FAIRCW Chair (white vinyl, brushed metal) 27"L 26"D 30"H