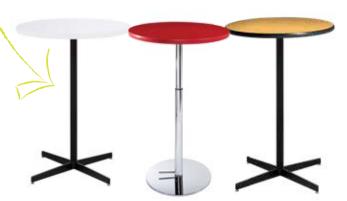

with bar and cafe sets that create inviting conference and meeting areas for your guests.

your exhibit

**Bar Tables** Standard Black Base 30" RND 42"H

VTJ (graphite nebula top)

VTK (maple top)

VTB (red top)

30WH42 (white top) VTA (Madison/gray acajou top)

**30BEBB** (blue top)

30WDBB (wood top)

30BKSB (black top)

**30AGBB** (brushed gunmetal top) 30OSBB (orange top)

**30YBBB** (brushed yellow top)

30GSBB (green top)

36" RND 42"H

VTW (white top) VTN (graphite nebula top)

VTP (maple top)

**36BKSB** (black top)

#### **Bar Tables**

Hydraulic Chrome Base 30" RND 45"H

**30GRHB** (graphite nebula top)

**30MTHB** (maple top) 30BRHB (red top)

30WHHB (white top)

**30MAHB** (Madison/gray acajou top)

**30BEHB** (blue top)

30WDHB (wood top) 30BKHB (black top)

30AGHB (brushed gunmetal top)

**30OSHB** (orange top)

30YSHB (brushed yellow top)

30GSHB (green top)

36" RND 45"H

36WTHB (white)

**36GRHB** (graphite nebula)

36MTHB (maple top)

**36BKHB** (black top)

1. Choose Your Base: Black or Crome...

### 2. Then pick a color that suits your design.