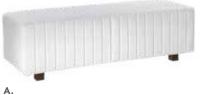

#### Benches

C) WHT12 Half (white vinyl) 39"L 22"D 18"H D) REGBEN Regis (brushed metal)

47"L 15.5"D 16"H

**Endless Curved** 60.5"L 37.5"D 15"H A) END01B (black vinyl, chrome) B) END01W

(white vinyl, chrome)