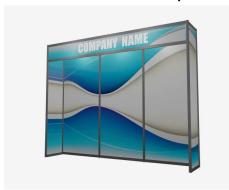

#### **Display Tables & Accessories Order Form**

Discount Deadline: Friday, September 24, 2021

| Company:      | Contact Name: |               |
|---------------|---------------|---------------|
| Address:      | City, State:  | Zip Code:     |
| Phone Number: | Fax Number:   | Booth Number: |
| Email:        |               |               |

| Email: |                      |              |              |              |
|--------|----------------------|--------------|--------------|--------------|
| Skirte | ed Display Tables 3  | 0" high (to  | pped in wh   | ite vinyl)   |
| QTY    | Item Description     | Discount     | Standard     | Total        |
|        | 4' L x 24" W x 30" H | \$84.50      | \$102.75     | \$           |
|        | 6' L x 24" W x 30" H | \$103.00     | \$124.25     | \$           |
|        | 4th Side Skirt 6'    | \$39.00      | \$48.50      | \$           |
|        | Table Skirt Only 6'  | \$61.75      | \$77.25      | \$           |
|        | 8' L x 24" W x 30" H | \$119.50     | \$144.25     | \$           |
|        | 4th Side Skirt 8'    | \$39.00      | \$48.50      | \$           |
|        | Table Skirt Only 8'  | \$61.75      | \$77.25      | \$           |
| Skirte | ed Display Tables 4  | 2" high (to  | pped in wh   | ite vinyl)   |
|        | 4' L x 24" W x 42" H | \$114.25     | \$143.00     | \$           |
|        | 6' L x 24" W x 42" H | \$129.50     | \$161.75     | \$           |
|        | 4th Side Skirt 6'    | \$39.00      | \$48.50      | \$           |
|        | Table Skirt Only 6'  | \$61.75      | \$77.25      | \$           |
|        | 8' L x 24" W x 42" H | \$148.75     | \$186.50     | \$           |
|        | 4th Side Skirt 8'    | \$39.00      | \$48.50      | \$           |
|        | Table Skirt Only 8'  | \$61.75      | \$77.25      | \$           |
| Unsk   | irted Display Table  | s 30" high   | (topped in v | white vinyl) |
|        | 4' L x 24" W x 30" H | \$49.50      | \$61.50      | \$           |
|        | 6' L x 24" W x 30" H | \$61.00      | \$76.25      | \$           |
|        | 8' L x 24" W x 30" H | \$72.50      | \$89.50      | \$           |
| Unsk   | irted Display Table  | s 42" high   | (topped in v | white vinyl) |
|        | 4' L x 24" W x 42" H | \$70.25      | \$85.50      | \$           |
|        | 6' L x 24" W x 42" H | \$81.00      | \$100.50     | \$           |
|        | 8' L x 24" W x 42" H | \$87.50      | \$109.75     | \$           |
| Unsk   | irted Specialty Tab  | les 30" in I | Diameter     |              |
|        | Café Table 30" H     | \$67.75      | \$81.25      | \$           |
|        | Cocktail Table 42" H | \$86.25      | \$103.50     | \$           |
| Table  | Risers (covered w    |              |              | 1            |
|        | 4' L x 12" W x 12" H | \$50.75      | \$63.50      | \$           |
|        | 6' L x 12" W x 12" H | \$61.25      | \$76.75      | \$           |
|        | 8' L x 12" W x 12" H | \$72.00      | \$90.25      | \$           |