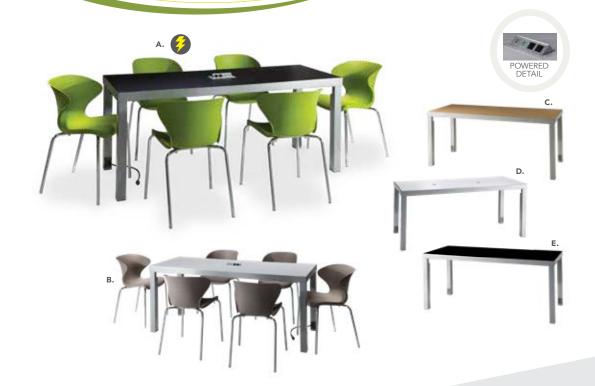

#### **FEATURING**

- Powered Collections
- Modular Seating
- Executive Seating
- Communal Tables
- Bars & Barstools

CORT EVENTS

## Inspired Designs for Maximum Engagement

Design an interactive booth that achieves your company vision and encourages attendees to connect, learn, and engage.

## Top 10 Booth Design Tips

Attract, Engage and Inspire.

Spin Around.

Swivel chairs in small spaces maximize functionality and allow you to engage with those all around!

**Get Connected.** 

Communal tables help facilitate networking opportunities and build connections.

Create a comfortable "Living room" space with soft lounge seating to relax clients and facilitate conversation.

Make searching for wall outlets a thing of the past and empower attendees at your next show with functional charging furniture from CORT Events. From pedestals to soft seating and tables, our complete charging collection lets you Power Up the Possibilities.

Powered tables or seating encourages clients to linger in the booth and

Roma Collection

SFAPWR Roma Sofa, Powered (white vinyl) 78"L 31"D 33"H **CHRPWR Roma Chair, Powered** (white vinyl) 37"L 31"D 33"H