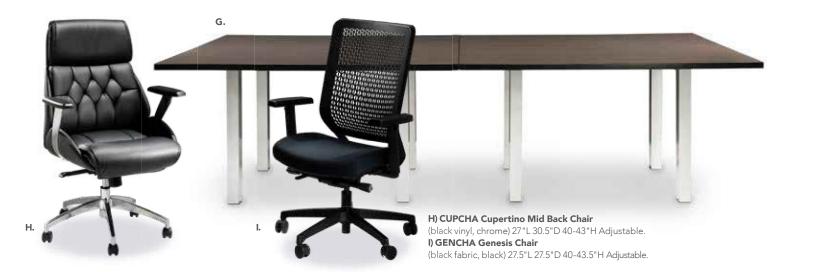

AR Christopher Barstool (white vinyl, chrome) 19"L 15"D 41"H C) BS001 Shark Barstool (white, chrome) 22"L 19"D 34-44"H D) BSR Syntax Barstool (black, chrome) 23"L 19"D 43.25"H

E) RSTSTL Rustique Barstool (gunmetal) 13"L 13"D 30"H F) LUBSCL Lucent Barstool (frosted acrylic, chrome) 22"L 22.5"D 45.5"H

G) LMBAR Laguna Barstool (maple, chrome) 18"L 20"D 47"H











20.5"L 20"D 40.5"H H) BLDBRD Barstool (red) I) BLDBSB Barstool (sky blue)







## Conference Tables

42" Round Conference Table 42" RND 29" H

A) CONF42 (white top, black)

B) CB1 (graphite nebula top, blac k)

C) CB8 (Madison/gray acajou top, black)

D) 42BKCT (black top, black)





(gray acajou top, chrome)

**E) MADC05 5' Table** 60"L 48"D 29"H F) MADC08 8' Table 96"L60"D 29"H

**G) MADC10 10' Table** 120"L 48"D 29"H







Incorporate conference tables to facilitate booth meetings and new connections.











#### Geo Rounded Square Tables 42"L 42"D 29"H

A) CE1 (glass top, chrome)
B) CF1 (glass top, black)

**Geo Rectangular Tables** 60"L 36"D 29"H C) CF2 (glass top, black) D) CE2 (glass top, chrome)

#### E) MERLIN Merlin Multi Use Table (gray top, black) 46"L 29"D 30"H F) WD3 Work Table (white top, white) 48"L 24"D 30"H

**Conference Tables** (graphite nebula top, black) **G) CB3 8'** 96"L 48"D 29"H H) CB2 6' 72"L 42"D 29"H

#### **Conference Tables** (granite top, black) I) C508GR 8' 96"L 44"D 29"H J) CT10GR 10' 120"L 46"D 29"H

K) CT06GR 6' 72"L 36"D 29"H

## Executive Seating & Desks





# Pro High



# Pro Mid Back

**Executive Chairs** 24"L 22"D 36.75-39.75"H

Adjustable height

C) PROMID (wh