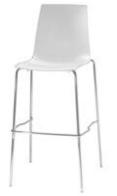

## Barstool Collection

Spin 360° Use barstools

to maximize client engagement with those all around you.

15"RND 23-33.5"H **A) ROLLWH** (white vinyl, chrome) B) ROLLRD (red vinyl, chrome)