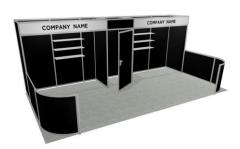

#### **Display Tables & Accessories Order Form**

Discount Deadline: Friday, September 24, 2021

| Company:      | Contact Name: |               |
|---------------|---------------|---------------|
| Address:      | City, State:  | Zip Code:     |
| Phone Number: | Fax Number:   | Booth Number: |
| Email:        |               |               |

| Email: |                      |              |              |              |
|--------|----------------------|--------------|--------------|--------------|
| Skirte | ed Display Tables 3  | 0" high (to  | pped in wh   | ite vinyl)   |
| QTY    | Item Description     | Discount     | Standard     | Total        |
|        | 4' L x 24" W x 30" H | \$84.50      | \$102.75     | \$           |
|        | 6' L x 24" W x 30" H | \$103.00     | \$124.25     | \$           |
|        | 4th Side Skirt 6'    | \$39.00      | \$48.50      | \$           |
|        | Table Skirt Only 6'  | \$61.75      | \$77.25      | \$           |
|        | 8' L x 24" W x 30" H | \$119.50     | \$144.25     | \$           |
|        | 4th Side Skirt 8'    | \$39.00      | \$48.50      | \$           |
|        | Table Skirt Only 8'  | \$61.75      | \$77.25      | \$           |
| Skirte | ed Display Tables 4  | 2" high (to  | pped in wh   | ite vinyl)   |
|        | 4' L x 24" W x 42" H | \$114.25     | \$143.00     | \$           |
|        | 6' L x 24" W x 42" H | \$129.50     | \$161.75     | \$           |
|        | 4th Side Skirt 6'    | \$39.00      | \$48.50      | \$           |
|        | Table Skirt Only 6'  | \$61.75      | \$77.25      | \$           |
|        | 8' L x 24" W x 42" H | \$148.75     | \$186.50     | \$           |
|        | 4th Side Skirt 8'    | \$39.00      | \$48.50      | \$           |
|        | Table Skirt Only 8'  | \$61.75      | \$77.25      | \$           |
| Unsk   | irted Display Table  | s 30" high   | (topped in v | white vinyl) |
|        | 4' L x 24" W x 30" H | \$49.50      | \$61.50      | \$           |
|        | 6' L x 24" W x 30" H | \$61.00      | \$76.25      | \$           |
|        | 8' L x 24" W x 30" H | \$72.50      | \$89.50      | \$           |
| Unsk   | irted Display Table  | s 42" high   | (topped in v | white vinyl) |
|        | 4' L x 24" W x 42" H | \$70.25      | \$85.50      | \$           |
|        | 6' L x 24" W x 42" H | \$81.00      | \$100.50     | \$           |
|        | 8' L x 24" W x 42" H | \$87.50      | \$109.75     | \$           |
| Unsk   | irted Specialty Tab  | les 30" in I | Diameter     |              |
|        | Café Table 30" H     | \$67.75      | \$81.25      | \$           |
|        | Cocktail Table 42" H | \$86.25      | \$103.50     | \$           |
| Table  | Risers (covered w    |              |              | 1            |
|        | 4' L x 12" W x 12" H | \$50.75      | \$63.50      | \$           |
|        | 6' L x 12" W x 12" H | \$61.25      | \$76.75      | \$           |
|        | 8' L x 12" W x 12" H | \$72.00      | \$90.25      | \$           |