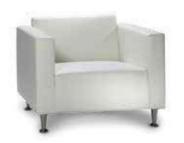

## Create a comfortable "living room" space with a soft lounge seating to relax clients and facilitate conversation.

BCHWHT Chair (white vinyl) 36"L 30.5"D 28"H

**BLVWHT Loveseat** (white vinyl) 61"L 30.5"D 28"H

BCHWHT Chair (white vinyl) 36"L 30.5"D 28"H
BLVWHT Loveseat (white vinyl) 61"L 30.5"D 28"H
BSFWHT Sofa (white vinyl) 86"L 30"D 28"H

NPLCHP Chair, Powered (black vinyl) 36"L 30"D 33.25"H
Also available with standard arm (NPLCHR). NPLLOP Loveseat, Powered (black vinyl) 62"L 30"D 33.25"H Also available with standard arms (NPLLOV). NPLSOP Sofa, Powered (black vinyl) 87"L 30"D 33.25"H Also available with standard arms (NPLSOF).