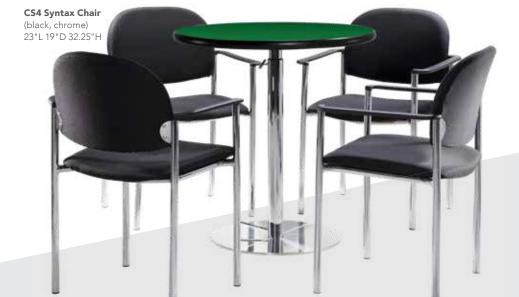

## Group Seating

A) CS8 Berlin Chair (black, white, chrome) 18"L 22"D 32"H

B) CS4 Syntax Chair (black, chrome) 23"L 19"D 32.25"H

C) XCHR Christopher Chair (white vinyl, chrome) 17"L 19"D 35"H

D) SC3 Brewer Chair (onyx, black) 20"L 20"D 32"H