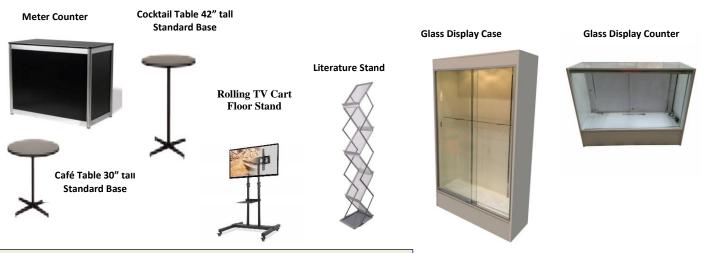

| Email: |                      |              |              |              |
|--------|----------------------|--------------|--------------|--------------|
| Skirte | ed Display Tables 3  | 0" high (to  | pped in wh   | ite vinyl)   |
| QTY    | Item Description     | Discount     | Standard     | Total        |
|        | 4' L x 24" W x 30" H | \$84.50      | \$102.75     | \$           |
|        | 6' L x 24" W x 30" H | \$103.00     | \$124.25     | \$           |
|        | 4th Side Skirt 6'    | \$39.00      | \$48.50      | \$           |
|        | Table Skirt Only 6'  | \$61.75      | \$77.25      | \$           |
|        | 8' L x 24" W x 30" H | \$119.50     | \$144.25     | \$           |
|        | 4th Side Skirt 8'    | \$39.00      | \$48.50      | \$           |
|        | Table Skirt Only 8'  | \$61.75      | \$77.25      | \$           |
| Skirte | ed Display Tables 4  | 2" high (to  | pped in wh   | ite vinyl)   |
|        | 4' L x 24" W x 42" H | \$114.25     | \$143.00     | \$           |
|        | 6' L x 24" W x 42" H | \$129.50     | \$161.75     | \$           |
|        | 4th Side Skirt 6'    | \$39.00      | \$48.50      | \$           |
|        | Table Skirt Only 6'  | \$61.75      | \$77.25      | \$           |
|        | 8' L x 24" W x 42" H | \$148.75     | \$186.50     | \$           |
|        | 4th Side Skirt 8'    | \$39.00      | \$48.50      | \$           |
|        | Table Skirt Only 8'  | \$61.75      | \$77.25      | \$           |
| Unsk   | irted Display Table  | s 30" high   | (topped in v | white vinyl) |
|        | 4' L x 24" W x 30" H | \$49.50      | \$61.50      | \$           |
|        | 6' L x 24" W x 30" H | \$61.00      | \$76.25      | \$           |
|        | 8' L x 24" W x 30" H | \$72.50      | \$89.50      | \$           |
| Unsk   | irted Display Table  | s 42" high   | (topped in v | white vinyl) |
|        | 4' L x 24" W x 42" H | \$70.25      | \$85.50      | \$           |
|        | 6' L x 24" W x 42" H | \$81.00      | \$100.50     | \$           |
|        | 8' L x 24" W x 42" H | \$87.50      | \$109.75     | \$           |
| Unsk   | irted Specialty Tab  | les 30" in I | Diameter     |              |
|        | Café Table 30" H     | \$67.75      | \$81.25      | \$           |
|        | Cocktail Table 42" H | \$86.25      | \$103.50     | \$           |
| Table  | Risers (covered w    |              |              | 1            |
|        | 4' L x 12" W x 12" H | \$50.75      | \$63.50      | \$           |
|        | 6' L x 12" W x 12" H | \$61.25      | \$76.75      | \$           |
|        | 8' L x 12" W x 12" H | \$72.00      | \$90.25      | \$           |

| Chair | 'S                                           |           |          |       |
|-------|----------------------------------------------|-----------|----------|-------|
| QTY   | Item Description                             | Discount  | Standard | Total |
|       | Side Chair                                   | \$46.00   | \$57.25  | \$    |
|       | Modular High Stool<br>Gray Fabric – 29" Tall | \$73.25   | \$91.50  | \$    |
|       | Padded Chair                                 | \$65.00   | \$81.00  | \$    |
| Pegb  | oards, Tack Boards &                         | Grid Wall |          |       |
|       | Pegboard<br>4' x 8' Horizontal               | \$183.25  | \$229.25 | \$    |
|       | Pegboard<br>8' x 4' Vertical                 | \$183.25  | \$229.25 | \$    |
|       | Tack Board<br>4' x 8' Horizontal             | \$164.50  | \$197.50 | \$    |
|       | Tack Board<br>8' x 4' Vertical               | \$164.50  | \$197.50 | \$    |
|       | Grid Wall<br>2' x 8'                         | \$61.00   | \$76.25  | \$    |
| Bag,  | Literature & Garmen                          | t Racks   |          |       |
|       | Bag Rack                                     | \$86.50   | \$108.25 | \$    |
|       | Literature Rack                              | \$95.25   | \$116.50 | \$    |
|       | Clothes Rack                                 | \$86.50   | \$108.25 | \$    |
|       | Garment Rack – 2 Arm<br>(Water Fall)         | \$86.50   | \$108.25 | \$    |
|       | Garment Rack – 4 Arm<br>(Water Fall)         | \$86.50   | \$108.25 | \$    |
| Addit | tional Accessories                           |           |          |       |
|       | Easel                                        | \$28.00   | \$34.75  | \$    |
|       | Fish Bowl                                    | \$26.50   | \$32.00  | \$    |
|       | Wastebasket                                  | \$14.75   | \$17.50  | \$    |
|       | Arm Light                                    | \$56.75   | \$70.50  | \$    |
|       | Floor Lamp                                   | \$45.00   | \$80.00  | \$    |
|       | Table Light                                  | \$65.00   | \$90.00  | \$    |