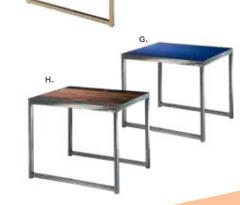

chrome) B) C1FWB (wood top, black)

#### **End Table**

26"L 26"D 20"H / 20"L 20"D 21"H C) E1C (glass top, chrome)



## Accent Tables





#### Taos

#### Side Tables

15.75"L 15.75"D 24"H

A) TAOBWH (white top, bronze)

B) TAOBBK (black top, bronze)

C) TAOBWD (wood top, bronze)





#### Side Tables

15.75"L 15.75"D 24"H

A) SEDBWH (white top, bronze) B) SEDBBK (black top, bronze)

C) SEDBWD (wood top, bronze)



48"L 26"D 18"H

A) C1W (white top, brushed steel) C1WP (powered)

B) C1Y (black top, brushed steel) C1YP (powered)

C) SYDBEC (blue top, brushed steel)

D) SYDWDC (wood top, brushed steel)

#### **End Tables**

27"L 23"D 22"H

**E) E1W** (white top, brushed steel)

F) E1Y (black top, brushed steel) **G) SYDBEE** (blue top, brushed steel)

H) SYDWDE (wood top, brushed steel)









#### Regis A) REGBEN Bench Table

(brushed metal) 47"L 15.5"D 16"H B) REGOTT End Table

(brushed metal) 16"L 15.5"D 16.5"H



#### Silverado

C) E1E End Table

(glass top, chrome) 24"RND 22"H D) C1E Cocktail Table

(glass top, chrome) 36"RND 17"H





#### Rustic

E) ETBL E-Table (wood) 21"L 15.5"D 27.5"H F) TMBTBL Timber Table (wood) 16"RND 17"H





## Wireless Charging Table

H) CUBPOW Wireless Charging Table, Powered (white, AC plug-in) 20"L 20"D 18"H



I) CUBTBL LED Cube Table

(plexi top, white plastic) 20"L 20"D 20"H (AC power only)

28 CORT Events CORT Events 29 Bar & Cafe
Tables

with bar and cafe sets that create inviting conference and meeting areas for your guests.

your exhibit

**Bar Tables** Standard Black Base 30" RND 42"H

VTJ (graphite nebula top)

VTK (maple top)