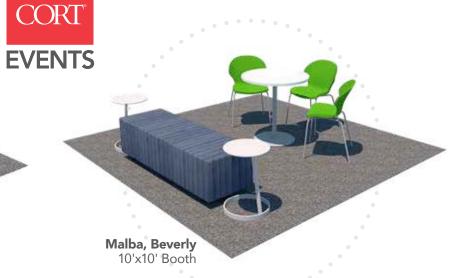

M) MALGRN Malba Chair (green, chrome) 20"L 20"D 32"H

N) MALGRY Malba Chair (gray, chrome) 20"L 20"D 32"H