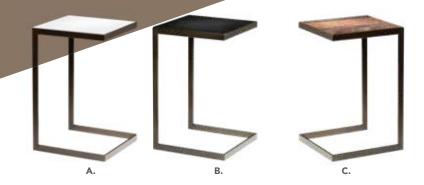

#### Rustic

E) ETBL E-Table (wood) 21"L 15.5"D 27.5"H F) TMBTBL Timber Table (wood) 16"RND 17"H