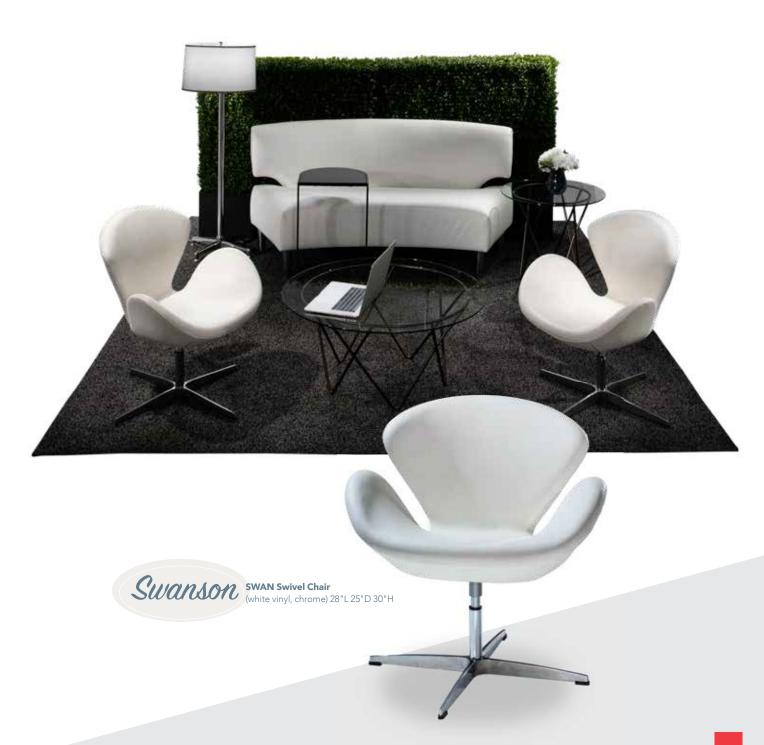

Chair (white vinyl) 36"L 30.5"D 28"H
BLVWHT Loveseat (white vinyl) 61"L 30.5"D 28"H
BSFWHT Sofa (white vinyl) 86"L 30"D 28"H









NPLCHP Chair, Powered (black vinyl) 36"L 30"D 33.25"H
Also available with standard arm (NPLCHR). NPLLOP Loveseat, Powered (black vinyl) 62"L 30"D 33.25"H Also available with standard arms (NPLLOV). NPLSOP Sofa, Powered (black vinyl) 87"L 30"D 33.25"H Also available with standard arms (NPLSOF).



## Accent Chairs



Swivel chairs in small spaces maximize functionality and allow you to engage with those all around!







C) OCB Key West Chair
(black fabric, wood) 31"L 31"D 31"H

D) BCW Madrid Chair
(white vinyl, chrome) 30"L 30"D 31"H

E) PROGB Pro Executive Guest Chair
(black vinyl, chrome) 24"L 22"D 36"H

## Palm Beach Sofa & Swanson Chairs 10'x10' Booth



## Group Seating













A) CS8 Berlin Chair (black, white, chrome) 18"L 22"D 32"H

B) CS4 Syntax Chair (black, chrome) 23"L 19"D 32.25"H

C) XCHR Christopher Chair (white vinyl, chrome) 17"L 19"D 35"H

D) SC3 Brewer Chair (onyx, black) 20"L 20"D 32"H

E) RSTDIN Rustique Chair w/arms (gunmetal) 20"L 18"D 31"H

F) ZENCHR Zenith Chair (white, chrome) 18.25" L 22" D 32" H

G) LMCHR Laguna Chair (maple, chrome) 18"L 19"D 34"H

H) SC10 Razor Armless Chair (white) 15.5"L 15.5"D 30.5"H

I) BLDCSB Blade Chair (sky blue) 20.5"L 19"D 30.5"H

**J) BLDCRD Blade Chair** (red) 20.5"L 19"D 30.5"H

**K) LUCHCL Lucent Chair** (frosted acrylic, chrome) 19.5"L 19.75"D 32.5"H

L) DUET Duet Stack Chair (black, chrome) 21"L 23"D 33"H

M) MALGRN Malba Chair (green, chrome) 20"L 20"D 32"H

N) MALGRY Malba