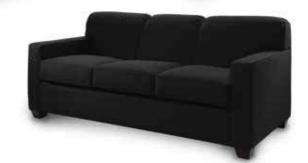

## Soft Seating

**MNCHLV Armless Loveseat** (gray fabric) 45"L 27"D 28.5"H

**MNCHCC Corner Chair** (gray fabric) 26"L 27"D 28.5"H

**MNCHCH Armless Chair** (gray fabric) 22.5"L 27"D 28.5"H