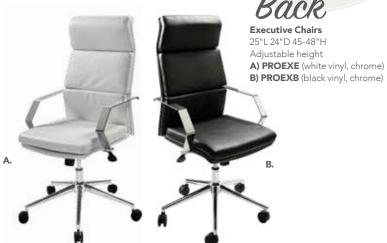

e** 60"L 48"D 29"H F) MADC08 8' Table 96"L60"D 29"H

**G) MADC10 10' Table** 120"L 48"D 29"H







Incorporate conference tables to facilitate booth meetings and new connections.











#### Geo Rounded Square Tables 42"L 42"D 29"H

A) CE1 (glass top, chrome)
B) CF1 (glass top, black)

**Geo Rectangular Tables** 60"L 36"D 29"H C) CF2 (glass top, black) D) CE2 (glass top, chrome)

#### E) MERLIN Merlin Multi Use Table (gray top, black) 46"L 29"D 30"H F) WD3 Work Table (white top, white) 48"L 24"D 30"H

**Conference Tables** (graphite nebula top, black) **G) CB3 8'** 96"L 48"D 29"H H) CB2 6' 72"L 42"D 29"H

#### **Conference Tables** (granite top, black) I) C508GR 8' 96"L 44"D 29"H J) CT10GR 10' 120"L 46"D 29"H

K) CT06GR 6' 72"L 36"D 29"H

## Executive Seating & Desks





# Pro High



# Pro Mid Back

**Executive Chairs** 24"L 22"D 36.75-39.75"H

Adjustable height

C) PROMID (white vinyl, chrome) D) PROMDB (black vinyl, chrome)







Pro Guest

PROGB Executive Chair

Genesis

GENCHA Chair (black fabric, black) 27.5"L 27.5"D 40-43.5"H







A) JD8 Executive Desk (gray acajou) 60"L 30"D 29"H
B) CR8 Credenza (gray acajou) 60"L 20"D 29"H
C) BC8 Bookcase (gray acajou) 36"L 12"D 72"H









B. CREDENZA FRONT





Tech Desk

A) TECH3B Desk, Powered, w/3 Drawer File Cabinet (black top, black metal) 60"L30"D30"H

B) TECH Desk, Powered (black top, black metal) 60"L30"D30"H

C) TECH3 3 Drawer File Cabinet on Castors (black top, black metal) 16"L20"D28"H



# Ventura

Powered & Communal Tables



Table Top Options BLACK WHITE MAPLE





Colors not available in all table option