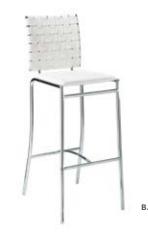

## Barstool Collection

Spin 360° Use barstools

to maximize client engagement with those all around you.

15"RND 23-33.5"H **A) ROLLWH** (white vinyl, chrome) B) ROLLRD (red vinyl, chrome)

## **Barstool** Collection

21"L 22"D 41"H A) BSS Barstool (black, chrome) B) BST Barstool (white, chrome)

**ZENBAR Barstool** (white, chrome) 19"L 20"D 44"H

A) BSC Oslo Barstool (white, chrome) 17"L 20"D 45"H B) XBAR Christopher Barstool (white vinyl, chrome) 19"L 15"D 41"H C) BS001 Shark Barstool (white, chrome) 22"L 19"D 34-44"H D) BSR Syntax Barstool (black, chrome) 23"L 19"D 43.25"H