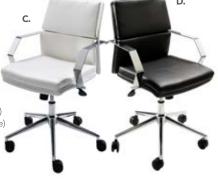

## Group Seating

A) CS8 Berlin Chair (black, white, chrome) 18"L 22"D 32"H

B) CS4 Syntax Chair (black, chrome) 23"L 19"D 32.25"H

C) XCHR Christopher Chair (white vinyl, chrome) 17"L 19"D 35"H

D) SC3 Brewer Chair (onyx, black) 20"L 20"D 32"H