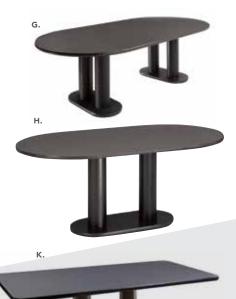

#### Silverado

C) E1E End Table

(glass top, chrome) 24"RND 22"H D) C1E Cocktail Table

(glass top, chrome) 36"RND 17"H