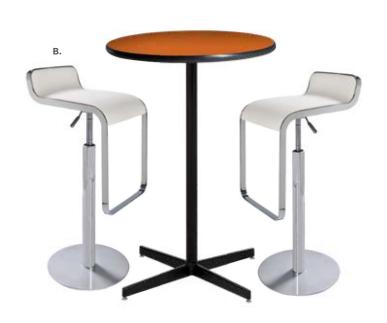

black top)

300SBC (orange top) **30YSBC** (brushed yellow top)

30GSBC (green top)

36" RND 29"H

**ZTQ** (white top)

**ZTN** (graphite nebula top)

ZTP (maple top)

**36BKSC** (black top)

#### **Cafe Tables**

Hydraulic Chrome Base 30" RND 29"H

30GRHC (graphite nebula top)

30MTHC (maple top)

**30BRHC** (red top)

**30MAHC** (Madison/gray acajou top)

30WHHC (white top) 30BEHC (blue top)

30WDHC (wood top)

**30AGHC** (brushed gunmetal top)

30BKHC (black top)

**300SHC** (orange top)

**30YSHC** (brushed yellow top)

30GSHC (green top)

36" RND 29"H

36WTHC (white top)

**36GRHC** (graphite nebula top)

36MTHC (maple top)

36BKHC (black top)

















WHITE













## Barstool Collection

Spin 360° Use barstools

to maximize client engagement with those all around you.







15"RND 23-33.5"H **A) ROLLWH** (white vinyl, chrome) B) ROLLRD (red vinyl, chrome)



## **Barstool** Collection



21"L 22"D 41"H A) BSS Barstool (black, chrome) B) BST Barstool (white, chrome)



**ZENBAR Barstool** (white, chrome) 19"L 20"D 44"H









A) BSC Oslo Barstool (white, chrome) 17"L 20"D 45"H B) XBAR Christopher Barstool (white vinyl, chrome) 19"L 15"D 41"H C) BS001 Shark Barstool (white, chrome) 22"L 19"D 34-44"H D) BSR Syntax Barstool (black, chrome) 23"L 19"D 43.25"H

E) RSTSTL Rustique Barstool (gunmetal) 13"L 13"D 30"H F) LUBSCL Lucent Barstool (frosted acrylic, chrome) 22"L 22.5"D 45.5"H

G) LMBAR Laguna Barstool (maple, chrome) 18"L 20"D 47"H











20.5"L 20"D 40.5"H H) BLDBRD Barstool (red) I) BLDBSB Barstool (sky blue)







## Conference Tables

42" Ro