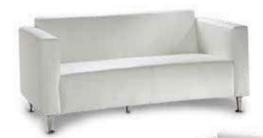

## Create a comfortable "living room" space with a soft lounge seating to relax clients and facilitate conversation.

BCHWHT Chair (white vinyl) 36"L 30.5"D 28"H

**BLVWHT Loveseat** (white vinyl) 61"L 30.5"D 28"H

BSFWHT Sofa (white vinyl) 86"L 30"D 28"H

12 CORT Events

BCHWHT Chair (white vinyl) 36"L 30.5"D 28"H
BLVWHT Loveseat (white vinyl) 61"L 30.5"D 28"H
BSFWHT Sofa (white vinyl) 86"L 30"D 28"H

NPLCHP Chair, Powered (black vinyl) 36"L 30"D 33.25"H
Also available with standard arm (NPLCHR). NPLLOP Loveseat, Powered (black vinyl) 62"L 30"D 33.25"H Also available with standard arms (NPLLOV). NPLSOP Sofa, Powered (black vinyl) 87"L 30"D 33.25"H Also available with standard arms (NPLSOF).