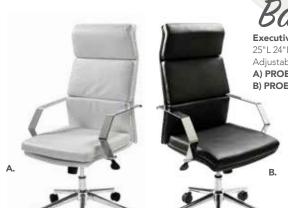

MADC05 5' Table** 60"L 48"D 29"H F) MADC08 8' Table 96"L60"D 29"H

**G) MADC10 10' Table** 120"L 48"D 29"H







Incorporate conference tables to facilitate booth meetings and new connections.











#### Geo Rounded Square Tables 42"L 42"D 29"H

A) CE1 (glass top, chrome)
B) CF1 (glass top, black)

**Geo Rectangular Tables** 60"L 36"D 29"H C) CF2 (glass top, black) D) CE2 (glass top, chrome)

#### E) MERLIN Merlin Multi Use Table (gray top, black) 46"L 29"D 30"H F) WD3 Work Table (white top, white) 48"L 24"D 30"H

**Conference Tables** (graphite nebula top, black) **G) CB3 8'** 96"L 48"D 29"H H) CB2 6' 72"L 42"D 29"H

#### **Conference Tables** (granite top, black) I) C508GR 8' 96"L 44"D 29"H J) CT10GR 10' 120"L 46"D 29"H

K) CT06GR 6' 72"L 36"D 29"H

## Executive Seating & Desks





# Pro High



# Pro Mid Back

**Executive Chairs** 24"L 22"D 36.75-39.75"H

Adjustable height

C) PROMID (white vinyl, chrome) D) PROMDB (black vinyl, chrome)







Pro Guest

PROGB Executive Chair

Genesis

GENCHA Chair (black fabric, black) 27.5"L 27.5"D 40-43.5"H







A) JD8 Executive Desk (gray acajou) 60"L 30"D 29"H
B) CR8 Credenza (gray acajou) 60"L 20"D 29"H
C) BC8 Bookcase (gray acajou) 36"L 12"D 72"H









B. CREDENZA FRONT





Tech Desk

A) TECH3B Desk, Powered, w/3 Drawer File Cabinet (black top, black metal) 60"L30"D30"H

B) TECH Desk, Powered (black top, black metal) 60"L30"D30"H

C) TECH3 3 Drawer File Cabinet on Castors (black top, black metal) 16"L20"D28"H



# Ventura

Powered & Communal Tables



Table Top Options BLACK WHITE MAPLE





Colors not available in al