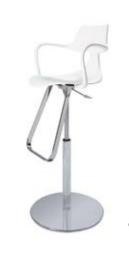

## Barstool Collection

Spin 360° Use barstools

to maximize client engagement with those all around you.

15"RND 23-33.5"H **A) ROLLWH** (white vinyl, chrome) B) ROLLRD (red vinyl, chrome)

## **Barstool** Collection

21"L 22"D 41"H A) BSS Barstool (black, chrome) B) BST Barstool (white, chrome)

**ZENBAR Barstool** (white, chrome) 19"L 20"D 44"H

A) BSC Oslo Barstool (white, chrome) 17"L 20"D 45"H B) XBAR Christopher Barstool (white vinyl, chrome) 19"L 15"D 41"H C) BS001 Shark Barstool (white, chrome) 22"L 19"D 34-44"H D) BSR Syntax Barstool (black, chrome) 23"L 19"D 43.25"H