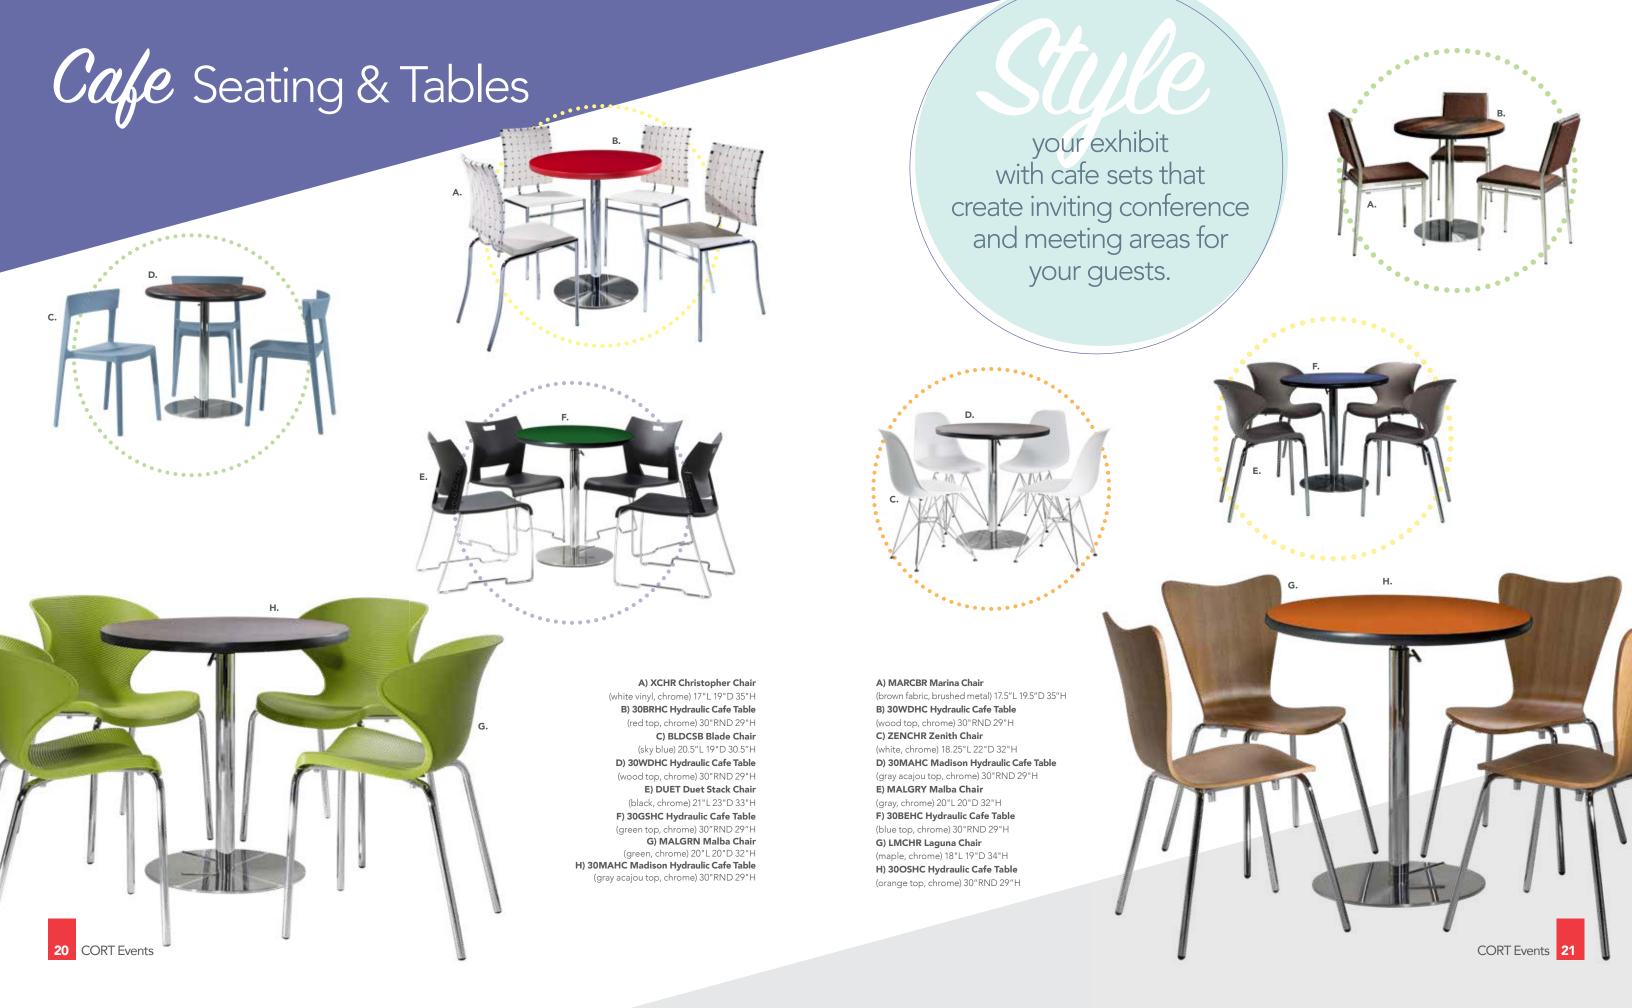

## Group Seating

A) CS8 Berlin Chair (black, white, chrome) 18"L 22"D 32"H

B) CS4 Syntax Chair (black, chrome) 23"L 19"D 32.25"H

C) XCHR Christopher Chair (white vinyl, chrome) 17"L 19"D 35"H

D) SC3 Brewer Chair (onyx, black) 20"L 20"D 32"H

E) RSTDIN Rustique Chair w/arms (gunmetal) 20"L 18"D 31"H

F) ZENCHR Zenith Chair (white, chrome) 18.25" L 22" D 32" H

G) LMCHR Laguna Chair (maple, chrome) 18"L 19"D 34"H

H) SC10 Razor Armless Chair (white) 15.5"L 15.5"D 30.5"H

I) BLDCSB Blade Chair (sky blue) 20.5"L 19"D 30.5"H

**J) BLDCRD Blade Chair** (red) 20.5"L 19"D 30.5"H

**K) LUCHCL Lucent Chair** (frosted acrylic, chrome) 19.5"L 19.75"D 32.5"H

L) DUET Duet Stack Chair (black, chrome) 21"L 23"D 33"H

M) MALGRN Malba Chair (green, chrome) 20"L 20"D 32"H

N) MALGRY Malba Chair (gray, chrome) 20"L 20"D 32"H

with bar and cafe sets that create inviting conference and meeting areas for your guests.

your exhibit

**Bar Tables** Standard Black Base 30" RND 42"H

VTJ (graphite nebula top)

VTK (maple top)

VTB (red top)

30WH42 (white top) VTA (Madison/gray acajou top)

**30BEBB** (blue top)

30WDBB (wood top)

30BKSB (black top)

**30AGBB** (brushed gunmetal top) 30OSBB (orange top)

**30YBBB** (brushed yellow top)

30GSBB (green top)

36" RND 42"H

VTW (white top) VTN (graphite nebula top)

VTP (maple top)

**36BKSB** (black top)

#### **Bar Tables**

Hydraulic Chrome Base 30" RND 45"H

**30GRHB** (graphite nebula top)

**30MTHB** (maple top) 30BRHB (red top)

30WHHB (white top)

**30MAHB** (Madison/gray acajou top)

**30BEHB** (blue top)

30WDHB (wood top) 30BKHB (black top)

30AGHB (brushed gunmetal top)

**30OSHB** (orange top)

30YSHB (brushed yellow top)

30GSHB (green top)

36" RND 45"H

36WTHB (white)

**36GRHB** (graphite nebula)

36MTHB (maple top)

#### **Cafe Tables**

Standard Black Base 30" RND 29"H

ZTJ (graphite nebula top)

**ZTK** (maple top) 30WH29 (white top)

**ZTB** (red top)

ZTA (Madison/gray acajou top)

**30BEBC** (blue top)

30AGBC (brushed gunmetal top)

30WDBC (wood top)

30BKSC (black top)

300SBC (orange top) **30YSBC** (brushed yellow top)

30GSBC (green top)

36" RND 29"H

**ZTQ** (white top)

**ZTN** (graphite nebula top)

ZTP (maple top)

#### **Cafe Tables**

Hydraulic Chrome Base 30" RND 29"H

30GRHC (graphite nebula top)

30MTHC (maple top)

**30BRHC** (red top)

**30MAHC** (Madison/gray acajou top)

30WHHC (white top) 30BEHC (blue top)

30WDHC (wood top)

**30AGHC** (brushed gunmetal top)

30BKHC (black top)

**300SHC** (orange top)

**30YSHC** (brushed yellow top)

30GSHC (green top)

36" RND 29"H

36WTHC (white top)

**36GRHC** (graphite nebula top)