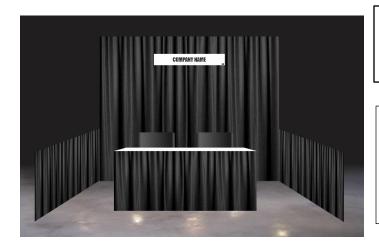

#### **Event Information**

Discount Deadline: Friday, September 24, 2021

Show Colors: Black

Booth Carpet Color: Facility is NOT Carpeted. Available for rent on page 43

Aisle Carpet Color: Red

#### **Booth Information**

★ Substitutions are not permitted. If alterations or additions are required please review the enclosed order forms. No credit or refund will be given for items not used.

#### Each 10' X 10' booth includes:

- ♦ 8' tall background drape (Black)
- ◆ 3' tall side dividers (Black)