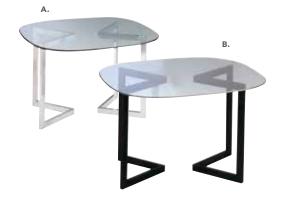

## Accent Table Collections

Stylize furnishings to create shareable moments worthy of Instagram.

A) MESETW End Table 20.5"RND 21.25"H (wood top, bronze) B) MESCTW Cocktail Table 32.25"RND 17.25"H (wood top, bronze)

C) MESETG End Table 24"RND 21.25"H (glass top, bronze) D) MESCTG Cocktail Table 36"RND 17.25"H (glass top, bronze)

E) MESETB End Table 20.5"RND 21.25"H (black top, bronze) F) MESCTB Cocktail Table 32.25"RND 17.25"H (black top, bronze)