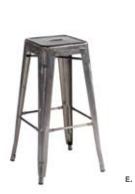

## Barstool Collection

Spin 360° Use barstools

to maximize client engagement with those all around you.

15"RND 23-33.5"H **A) ROLLWH** (white vinyl, chrome) B) ROLLRD (red vinyl, chrome)