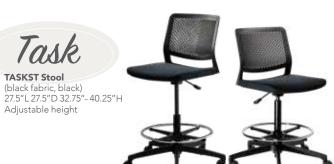

chrome)
B) CF1 (glass top, black)

**Geo Rectangular Tables** 60"L 36"D 29"H C) CF2 (glass top, black) D) CE2 (glass top, chrome)

#### E) MERLIN Merlin Multi Use Table (gray top, black) 46"L 29"D 30"H F) WD3 Work Table (white top, white) 48"L 24"D 30"H

**Conference Tables** (graphite nebula top, black) **G) CB3 8'** 96"L 48"D 29"H H) CB2 6' 72"L 42"D 29"H

#### **Conference Tables** (granite top, black) I) C508GR 8' 96"L 44"D 29"H J) CT10GR 10' 120"L 46"D 29"H

K) CT06GR 6' 72"L 36"D 29"H

## Executive Seating & Desks





# Pro High



# Pro Mid Back

**Executive Chairs** 24"L 22"D 36.75-39.75"H

Adjustable height

C) PROMID (white vinyl, chrome) D) PROMDB (black vinyl, chrome)







Pro Guest

PROGB Executive Chair

Genesis

GENCHA Chair (black fabric, black) 27.5"L 27.5"D 40-43.5"H







A) JD8 Executive Desk (gray acajou) 60"L 30"D 29"H
B) CR8 Credenza (gray acajou) 60"L 20"D 29"H
C) BC8 Bookcase (gray acajou) 36"L 12"D 72"H









B. CREDENZA FRONT





Tech Desk

A) TECH3B Desk, Powered, w/3 Drawer File Cabinet (black top, black metal) 60"L30"D30"H

B) TECH Desk, Powered (black top, black metal) 60"L30"D30"H

C) TECH3 3 Drawer File Cabinet on Castors (black top, black metal) 16"L20"D28"H



# Ventura

Powered & Communal Tables



Table Top Options BLACK WHITE MAPLE





Colors not available in all table options. Please check options listed.

#### **Powered Bar Tables** 72.25"L 26.25"D 42"H

A) VNTBLK (black top) VNTWHT (white top)

(silver frame)

(silver frame)

#### **Communal Bar Tables** 72.25"L 26.25"D 42"H

Maple Top B) VNTMNP (solid) **VNTBMW** (grommets)