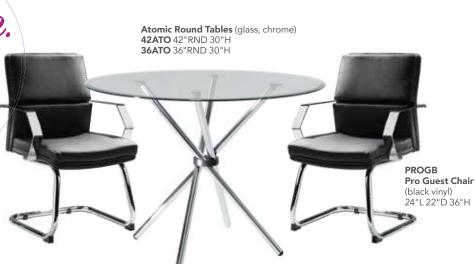

(white, chrome) 22"L 19"D 34-44"H D) BSR Syntax Barstool (black, chrome) 23"L 19"D 43.25"H

E) RSTSTL Rustique Barstool (gunmetal) 13"L 13"D 30"H F) LUBSCL Lucent Barstool (frosted acrylic, chrome) 22"L 22.5"D 45.5"H

G) LMBAR Laguna Barstool (maple, chrome) 18"L 20"D 47"H











20.5"L 20"D 40.5"H H) BLDBRD Barstool (red) I) BLDBSB Barstool (sky blue)







## Conference Tables

42" Round Conference Table 42" RND 29" H

A) CONF42 (white top, black)

B) CB1 (graphite nebula top, blac k)

C) CB8 (Madison/gray acajou top, black)

D) 42BKCT (black top, black)





(gray acajou top, chrome)

**E) MADC05 5' Table** 60"L 48"D 29"H F) MADC08 8' Table 96"L60"D 29"H

**G) MADC10 10' Table** 120"L 48"D 29"H







Incorporate conference tables to facilitate booth meetings and new connections.











#### Geo Rounded Square Tables 42"L 42"D 29"H

A) CE1 (glass top, chrome)
B) CF1 (glass top, black)

**Geo Rectangular Tables** 60"L 36"D 29"H C) CF2 (glass top, black) D) CE2 (glass top, chrome)

#### E) MERLIN Merlin Multi Use Table (gray top, black) 46"L 29"D 30"H F) WD3 Work Table (white top, white) 48"L 24"D 30"H

**Conference Tables** (graphite nebula top, black) **G) CB3 8'** 96"L 48"D 29"H H) CB2 6' 72"L 42"D 29"H

#### **Conference Tables** (granite top, black) I) C508GR 8' 96"L 44"D 29"H J) CT10GR 10' 120"L 46"D 29"H

K) CT06GR 6' 72"L 36"D 29"H

## Executive Seating & Desks





# Pro High



# Pro Mid Back

**Executive Chairs** 24"L 22"D 36.75-39.75"H

Adjustable height

C) PROMID (white vinyl, chrome) D) PROMDB (black vinyl, chrome)







Pro Guest

PROGB Executive