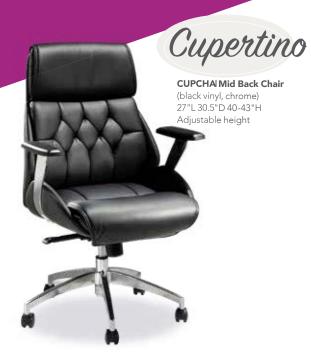

) MADC05 5' Table** 60"L 48"D 29"H F) MADC08 8' Table 96"L60"D 29"H

**G) MADC10 10' Table** 120"L 48"D 29"H







Incorporate conference tables to facilitate booth meetings and new connections.











#### Geo Rounded Square Tables 42"L 42"D 29"H

A) CE1 (glass top, chrome)
B) CF1 (glass top, black)

**Geo Rectangular Tables** 60"L 36"D 29"H C) CF2 (glass top, black) D) CE2 (glass top, chrome)

#### E) MERLIN Merlin Multi Use Table (gray top, black) 46"L 29"D 30"H F) WD3 Work Table (white top, white) 48"L 24"D 30"H

**Conference Tables** (graphite nebula top, black) **G) CB3 8'** 96"L 48"D 29"H H) CB2 6' 72"L 42"D 29"H

#### **Conference Tables** (granite top, black) I) C508GR 8' 96"L 44"D 29"H J) CT10GR 10' 120"L 46"D 29"H

K) CT06GR 6' 72"L 36"D 29"H

## Executive Seating & Desks





# Pro High



# Pro Mid Back

**Executive Chairs** 24"L 22"D 36.75-39.75"H

Adjustable height

C) PROMID (white vinyl, chrome) D) PROMDB (black vinyl, chrome)







Pro Guest

PROGB Executive Chair

Genesis

GENCHA Chair (black fabric, black) 27.5"L 27.5"D 40-43.5"H







A) JD8 Executive Desk (gray acajou) 60"L 30"D 29"H
B) CR8 Credenza (gray acajou) 60"L 20"D 29"H
C) BC8 Bookcase (gray acajou) 36"L 12"D 72"H









B. CREDENZA FRONT





Tech Desk

A) TECH3B Desk, Powered, w/3 Drawer File Cabinet (black top, black metal) 60"L30"D30"H

B) TECH Desk, Powered (black top, black metal) 60"L30"D30"H

C) TECH3 3 Drawer File Cabinet on Castors (black top, black metal) 16"L20"D28"H



# Ventura

Powered & Communal Tables



Table Top Options BLACK WHITE MAPLE





Colors not available in