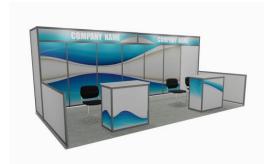

#### **Display Tables & Accessories Order Form**

Discount Deadline: Friday, September 24, 2021

| Company:      | Contact Name: |               |
|---------------|---------------|---------------|
| Address:      | City, State:  | Zip Code:     |
| Phone Number: | Fax Number:   | Booth Number: |
| Email:        |               |               |

| Email: |                      |              |              |              |
|--------|----------------------|--------------|--------------|--------------|
| Skirte | ed Display Tables 3  | 0" high (to  | pped in wh   | ite vinyl)   |
| QTY    | Item Description     | Discount     | Standard     | Total        |
|        | 4' L x 24" W x 30" H | \$84.50      | \$102.75     | \$           |
|        | 6' L x 24" W x 30" H | \$103.00     | \$124.25     | \$           |
|        | 4th Side Skirt 6'    | \$39.00      | \$48.50      | \$           |
|        | Table Skirt Only 6'  | \$61.75      | \$77.25      | \$           |
|        | 8' L x 24" W x 30" H | \$119.50     | \$144.25     | \$           |
|        | 4th Side Skirt 8'    | \$39.00      | \$48.50      | \$           |
|        | Table Skirt Only 8'  | \$61.75      | \$77.25      | \$           |
| Skirte | ed Display Tables 4  | 2" high (to  | pped in wh   | ite vinyl)   |
|        | 4' L x 24" W x 42" H | \$114.25     | \$143.00     | \$           |
|        | 6' L x 24" W x 42" H | \$129.50     | \$161.75     | \$           |
|        | 4th Side Skirt 6'    | \$39.00      | \$48.50      | \$           |
|        | Table Skirt Only 6'  | \$61.75      | \$77.25      | \$           |
|        | 8' L x 24" W x 42" H | \$148.75     | \$186.50     | \$           |
|        | 4th Side Skirt 8'    | \$39.00      | \$48.50      | \$           |
|        | Table Skirt Only 8'  | \$61.75      | \$77.25      | \$           |
| Unsk   | irted Display Table  | s 30" high   | (topped in v | white vinyl) |
|        | 4' L x 24" W x 30" H | \$49.50      | \$61.50      | \$           |
|        | 6' L x 24" W x 30" H | \$61.00      | \$76.25      | \$           |
|        | 8' L x 24" W x 30" H | \$72.50      | \$89.50      | \$           |
| Unsk   | irted Display Table  | s 42" high   | (topped in v | white vinyl) |
|        | 4' L x 24" W x 42" H | \$70.25      | \$85.50      | \$           |
|        | 6' L x 24" W x 42" H | \$81.00      | \$100.50     | \$           |
|        | 8' L x 24" W x 42" H | \$87.50      | \$109.75     | \$           |
| Unsk   | irted Specialty Tab  | les 30" in I | Diameter     |              |
|        | Café Table 30" H     | \$67.75      | \$81.25      | \$           |
|        | Cocktail Table 42" H | \$86.25      | \$103.50     | \$           |
| Table  | Risers (covered w    |              |              | 1            |
|        | 4' L x 12" W x 12" H | \$50.75      | \$63.50      | \$           |
|        | 6' L x 12" W x 12" H | \$61.25      | \$76.75      | \$           |
|        | 8' L x 12" W x 12" H | \$72.00      | \$90.25      | \$           |