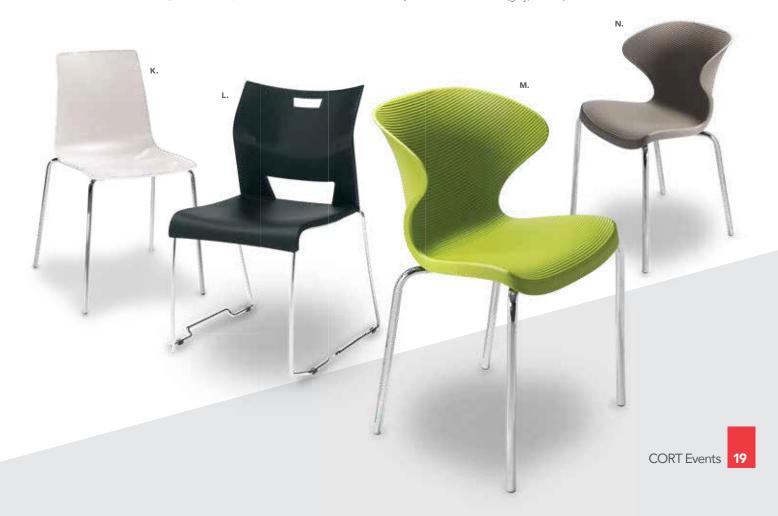

I) BLDCSB Blade Chair (sky blue) 20.5"L 19"D 30.5"H

**J) BLDCRD Blade Chair** (red) 20.5"L 19"D 30.5"H

**K) LUCHCL Lucent Chair** (frosted acrylic, chrome) 19.5"L 19.75"D 32.5"H

L) DUET Duet Stack Chair (black, chrome) 21"L 23"D 33"H

M) MALGRN Malba Chair (green, chrome) 20"L 20"D 32"H

N) MALGRY Malba Chair (gray, chrome) 20"L 20"D 32"H