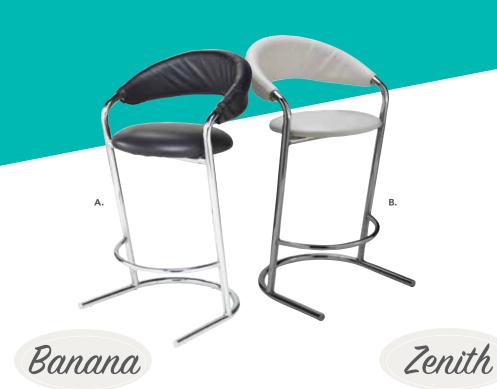

## **Barstool** Collection

21"L 22"D 41"H A) BSS Barstool (black, chrome) B) BST Barstool (white, chrome)

**ZENBAR Barstool** (white, chrome) 19"L 20"D 44"H

A) BSC Oslo Barstool (white, chrome) 17"L 20"D 45"H B) XBAR Christopher Barstool (white vinyl, chrome) 19"L 15"D 41"H C) BS001 Shark Barstool (white, chrome) 22"L 19"D 34-44"H D) BSR Syntax Barstool (black, chrome) 23"L 19"D 43.25"H