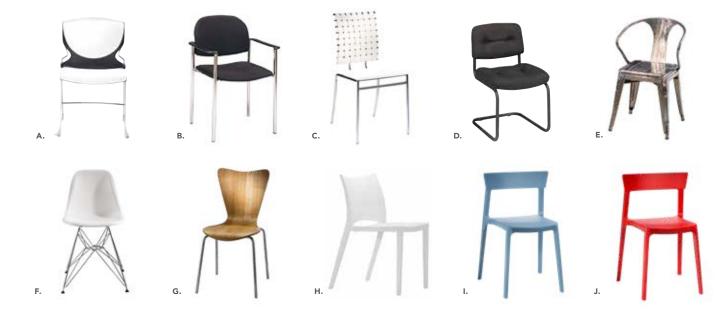

## Group Seating

A) CS8 Berlin Chair (black, white, chrome) 18"L 22"D 32"H

B) CS4 Syntax Chair (black, chrome) 23"L 19"D 32.25"H

C) XCHR Christopher Chair (white vinyl, chrome) 17"L 19"D 35"H

D) SC3 Brewer Chair (onyx, black) 20"L 20"D 32"H

E) RSTDIN Rustique Chair w/arms (gunmetal) 20"L 18"D 31"H

F) ZENCHR Zenith Chair (white, chrome) 18.25" L 22" D 32" H

G) LMCHR Laguna Chair (maple, chrome) 18"L 19"D 34"H

H) SC10 Razor Armless Chair (white) 15.5"L 15.5"D 30.5"H