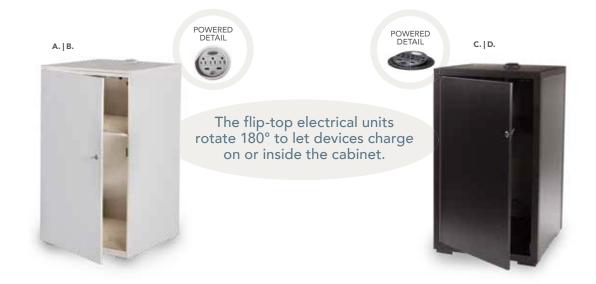

#### **Powered** Pedestals

**Powered Locking Pedestals** A) PDL36W (white) 24"L 24"D 36"H B) PDL42W (white) 24"L 24"D 42"H C) PDL36B (black) 24"L 24"D 36"H D) PDL42B (black) 24"L 24"D 42"H

A) TECH3B Tech Desk, Powered w/3 drawer File Cabinet