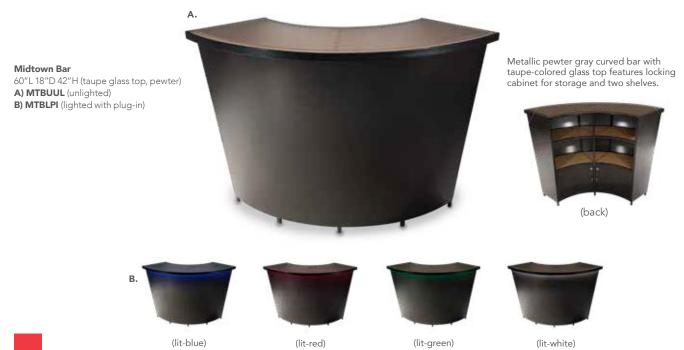

)

Maple Top C) VNTCMN (solid) **VNTCMW** (grommets)

White Top **D) VNTCWW** (grommets) VNTCWN (solid)

Black Top E) VNTCBN (solid)



### Office Accessories & Decor





**Mason Lamps** (brushed silver) A) LA15 Floor Lamp 18" RND 55"H B) LA14 Table Lamp

16" RND 26"H

#### C) CUBL20 **Edge LED Cube Ottoman**

(white plastic) 20"L 20"D 20"H (AC power only)

#### D) CUBTBL

**Edge LED Cube Table** (plexi top, white plastic) 20"L 20"D 20"H (AC power only)

### Go Biophilic

It's easy to be green.

Just add greenery to your booth environment for a warm and natural feel.





#### A) PSHCCS **Posh Shelving** (chrome, acrylic)

36"L 18"D 72"H

#### B) HDG7FT Boxwood Hedge, 7' 36.5"L 12"D 84"H

C) HDG4FT Boxwood Hedge, 4' 46"L9"D 47"H



**BLDBSB Blade Barstool** 20.5"L 20"D 40.5"H (sky blue)







#### MAKING YOU LOOK GOOD, BY DESIGN.

Rest assured, you have an experienced partner to deliver a comfortable selling environment that impresses your clients and communicates your brand vision.

Style & Service Delivered

Nationwide Service | 24 hours a day, 7 days a week, 365 days a year

|                  | DELIVERY INFORMATION | DALLAS DISTRICT                                      |
|------------------|----------------------|------------------------------------------------------|
| Show Name:       |                      | SERVICE AREA: TX, OK, AR  CORT Events                |
| Contractor:      |                      | 551 Southwestern Blvd, Suite 160<br>Coppel, TX 75019 |
| Booth Number(s): | Show Date:           | 214-638-6101 Please email all pages to:              |
| Venue: