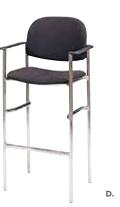

## Group Seating

A) CS8 Berlin Chair (black, white, chrome) 18"L 22"D 32"H

B) CS4 Syntax Chair (black, chrome) 23"L 19"D 32.25"H

C) XCHR Christopher Chair (white vinyl, chrome) 17"L 19"D 35"H

D) SC3 Brewer Chair (onyx, black) 20"L 20"D 32"H

E) RSTDIN Rustique Chair w/arms (gunmetal) 20"L 18"D 31"H

F) ZENCHR Zenith Chair (white, chrome) 18.25" L 22" D 32" H

G) LMCHR Laguna Chair (maple, chrome) 18"L 19"D 34"H

H) SC10 Razor Armless Chair (white) 15.5"L 15.5"D 30.5"H