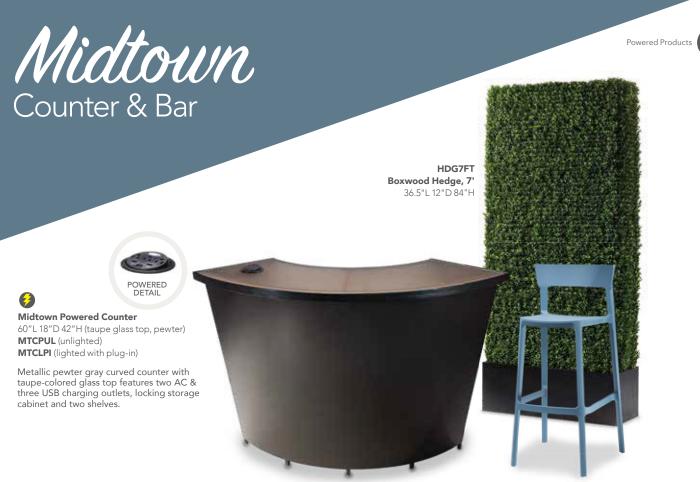

*Communal Cafe Tables**

72.25"L 26.25"D 30"H (silver frame)

Maple Top C) VNTCMN (solid) **VNTCMW** (grommets)

White Top **D) VNTCWW** (grommets) VNTCWN (solid)

Black Top E) VNTCBN (solid)



### Office Accessories & Decor





**Mason Lamps** (brushed silver) A) LA15 Floor Lamp 18" RND 55"H B) LA14 Table Lamp

16" RND 26"H

#### C) CUBL20 **Edge LED Cube Ottoman**

(white plastic) 20"L 20"D 20"H (AC power only)

#### D) CUBTBL

**Edge LED Cube Table** (plexi top, white plastic) 20"L 20"D 20"H (AC power only)

### Go Biophilic

It's easy to be green.

Just add greenery to your booth environment for a warm and natural feel.





#### A) PSHCCS **Posh Shelving** (chrome, acrylic)

36"L 18"D 72"H

#### B) HDG7FT Boxwood Hedge, 7' 36.5"L 12"D 84"H

C) HDG4FT Boxwood Hedge, 4' 46"L9"D 47"H



**BLDBSB Blade Barstool** 20.5"L 20"D 40.5"H (sky blue)







#### MAKING YOU LOOK GOOD, BY DESIGN.

Rest assured, you have an experienced partner to deliver a comfortable selling environment that impresses your clients and communicates your brand vision.

Style & Service Delivered

Nationwide Service | 24 hours a day, 7 days a week, 365 days a year

|                  | DELIVERY INFORMATION | DALLAS DISTRICT                                      |
|------------------|----------------------|------------------------------------------------------|
| Show Name:       |                      | SERVICE AREA: TX, OK, AR  CORT Events                |
| Contractor:      |                      | 551 Southwestern Blvd, Suite 160<br>Coppel, TX 75019 |
| Booth Number(s): | Show Date:           | 214-