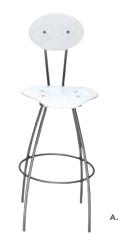

## Barstool Collection

Spin 360° Use barstools

to maximize client engagement with those all around you.

15"RND 23-33.5"H **A) ROLLWH** (white vinyl, chrome) B) ROLLRD (red vinyl, chrome)

## **Barstool** Collection

21"L 22"D 41"H A) BSS Barstool (black, chrome) B) BST Barstool (white, chrome)

**ZENBAR Barstool** (white, chrome) 19"L 20"D 44"H

A) BSC Oslo Barstool (white, chrome) 17"L 20"D 45"H B) XBAR Christopher Barstool (white vinyl, chrome) 19"L 15"D 41"H C) BS001 Shark Barstool (white, chrome) 22"L 19"D 34-44"H D) BSR Syntax Barstool (black, chrome) 23"L 19"D 43.25"H