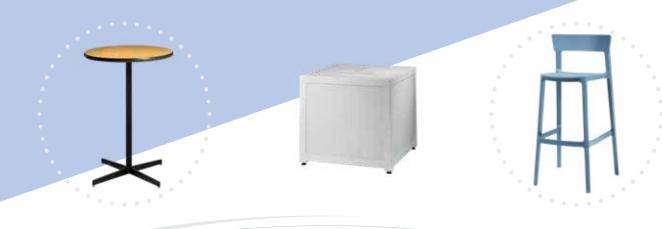

#### **Display Tables & Accessories Order Form**

Discount Deadline: Friday, September 24, 2021

| Company:      | Contact Name: |               |
|---------------|---------------|---------------|
| Address:      | City, State:  | Zip Code:     |
| Phone Number: | Fax Number:   | Booth Number: |
| Email:        |               |               |

| Chair | 'S                                           |           |          |       |
|-------|----------------------------------------------|-----------|----------|-------|
| QTY   | Item Description                             | Discount  | Standard | Total |
|       | Side Chair                                   | \$46.00   | \$57.25  | \$    |
|       | Modular High Stool<br>Gray Fabric – 29" Tall | \$73.25   | \$91.50  | \$    |
|       | Padded Chair                                 | \$65.00   | \$81.00  | \$    |
| Pegb  | oards, Tack Boards &                         | Grid Wall |          |       |
|       | Pegboard<br>4' x 8' Horizontal               | \$183.25  | \$229.25 | \$    |
|       | Pegboard<br>8' x 4' Vertical                 | \$183.25  | \$229.25 | \$    |
|       | Tack Board<br>4' x 8' Horizontal             | \$164.50  | \$197.50 | \$    |
|       | Tack Board<br>8' x 4' Vertical               | \$164.50  | \$197.50 | \$    |
|       | Grid Wall<br>2' x 8'                         | \$61.00   | \$76.25  | \$    |
| Bag,  | Literature & Garmen                          | t Racks   |          |       |
|       | Bag Rack                                     | \$86.50   | \$108.25 | \$    |
|       | Literature Rack                              | \$95.25   | \$116.50 | \$    |
|       | Clothes Rack                                 | \$86.50   | \$108.25 | \$    |
|       | Garment Rack – 2 Arm<br>(Water Fall)         | \$86.50   | \$108.25 | \$    |
|       | Garment Rack – 4 Arm<br>(Water Fall)         | \$86.50   | \$108.25 | \$    |
| Addit | tional Accessories                           |           |          |       |
|       | Easel                                        | \$28.00   | \$34.75  | \$    |
|       | Fish Bowl                                    | \$26.50   | \$32.00  | \$    |
|       | Wastebasket                                  | \$14.75   | \$17.50  | \$    |
|       | Arm Light                                    | \$56.75   | \$70.50  | \$    |
|       | Floor Lamp                                   | \$45.00   | \$80.00  | \$    |
|       | Table Light                                  | \$65.00   | \$90.00  | \$    |