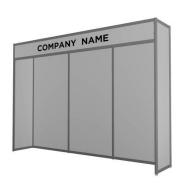

#### Each 10' X 10' booth includes:

- ♦ 8' tall background drape (Black)
- ◆ 3' tall side dividers (Black)