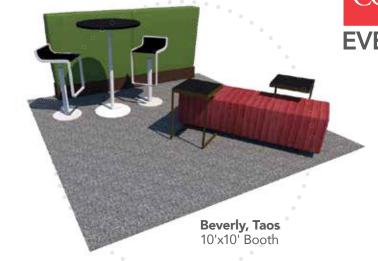

| \$56.75   | \$70.50  | \$    |
|       | Floor Lamp                                   | \$45.00   | \$80.00  | \$    |
|       | Table Light                                  | \$65.00   | \$90.00  | \$    |

Event Colors are: <u>Black</u>



| Total | + | Sales Tax<br>8.25% | II | <b>Grand Total</b> |
|-------|---|--------------------|----|--------------------|
| \$    | + | \$                 | II | \$                 |

# TRADESH (2020) VV Furnishings

#### **FEATURING**

- Powered Collections
- Modular Seating
- Executive Seating
- Communal Tables
- Bars & Barstools

CORT EVENTS



## Inspired Designs for Maximum Engagement

Design an interactive booth that achieves your company vision and encourages attendees to connect, learn, and engage.























## Top 10 Booth Design Tips

Attract, Engage and Inspire.





Spin Around.

Swivel chairs in small spaces maximize functionality and allow you to engage with those all around!



**Get Connected.** 

Communal tables help facilitate networking opportunities and build connections.





**Creature Comforts.** 

Design a comfortable "living room" space with soft lounge seating to relax clients and encourage conversation.





Keep it Green.

Don't forget the greenery to warm up your booth environment by bringing nature indoors.



Square or circular ottomans are a great way to design small theaters for quick demonstrations.





Level the field! Low and casual seating makes clients more comfortable and open to learning.





Keep clients charged with powered seating and add a wirele