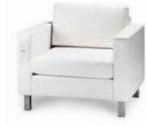

Powered tables or seating encourages clients to linger in the booth and

Roma Collection

SFAPWR Roma Sofa, Powered (white vinyl) 78"L 31"D 33"H **CHRPWR Roma Chair, Powered** (white vinyl) 37"L 31"D 33"H