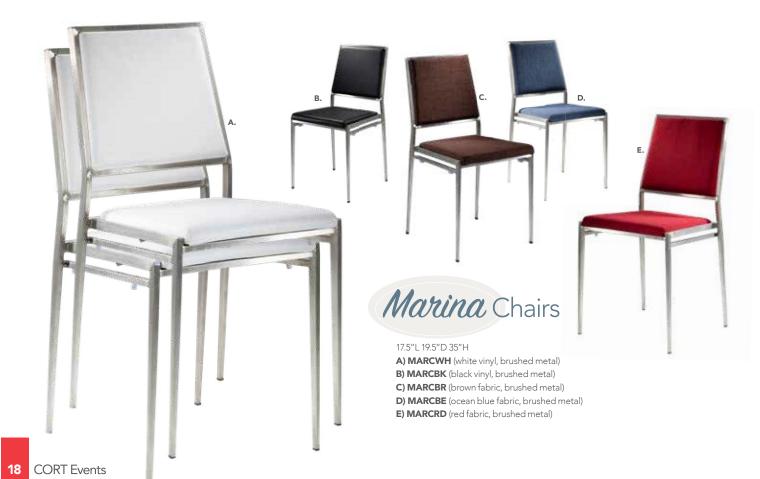

5"D 28"H
BLVWHT Loveseat (white vinyl) 61"L 30.5"D 28"H
BSFWHT Sofa (white vinyl) 86"L 30"D 28"H









NPLCHP Chair, Powered (black vinyl) 36"L 30"D 33.25"H
Also available with standard arm (NPLCHR). NPLLOP Loveseat, Powered (black vinyl) 62"L 30"D 33.25"H Also available with standard arms (NPLLOV). NPLSOP Sofa, Powered (black vinyl) 87"L 30"D 33.25"H Also available with standard arms (NPLSOF).



## Accent Chairs



Swivel chairs in small spaces maximize functionality and allow you to engage with those all around!







C) OCB Key West Chair
(black fabric, wood) 31"L 31"D 31"H

D) BCW Madrid Chair
(white vinyl, chrome) 30"L 30"D 31"H

E) PROGB Pro Executive Guest Chair
(black vinyl, chrome) 24"L 22"D 36"H

## Palm Beach Sofa & Swanson Chairs 10'x10' Booth



## Group Seating













A) CS8 Berlin Chair (black, white, chrome) 18"L 22"D 32"H

B) CS4 Syntax Chair (black, chrome) 23"L 19"D 32.25"H

C) XCHR Christopher Chair (white vinyl, chrome) 17"L 19"D 35"H

D) SC3 Brewer Chair (onyx, black) 20"L 20"D 32"H

E) RSTDIN Rustique Chair w/arms (gunmetal) 20"L 18"D 31"H

F) ZENCHR Zenith Chair (white, chrome) 18.25" L 22" D 32" H

G) LMCHR Laguna Chair (maple, chrome) 18"L 19"D 34"H

H) SC10 Razor Armless Chair (white) 15.5"L 15.5"D 30.5"H

I) BLDCSB Blade Chair (sky blue) 20.5"L 19"D 30.5"H

**J) BLDCRD Blade Chair** (red) 20.5"L 19"D 30.5"H

**K) LUCHCL Lucent Chair** (frosted acrylic, chrome) 19.5"L 19.75"D 32.5"H

L) DUET Duet Stack Chair (black, chrome) 21"L 23"D 33"H

M) MALGRN Malba Chair (green, chrome) 20"L 20"D 32"H

N) MALGRY Malba Chair (gray, chrome) 20"L 20