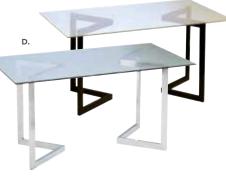

## Accent Table Collections

Stylize furnishings to create shareable moments worthy of Instagram.

A) MESETW End Table 20.5"RND 21.25"H (wood top, bronze) B) MESCTW Cocktail Table 32.25"RND 17.25"H (wood top, bronze)

C) MESETG End Table 24"RND 21.25"H (glass top, bronze) D) MESCTG Cocktail Table 36"RND 17.25"H (glass top, bronze)

E) MESETB End Table 20.5"RND 21.25"H (black top, bronze) F) MESCTB Cocktail Table 32.25"RND 17.25"H (black top, bronze)