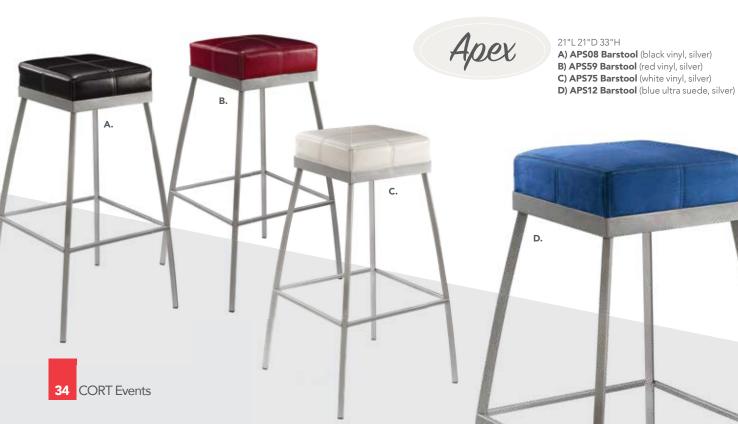

## Barstool Collection

Spin 360° Use barstools

to maximize client engagement with those all around you.

15"RND 23-33.5"H **A) ROLLWH** (white vinyl, chrome) B) ROLLRD (red vinyl, chrome)

## **Barstool** Collection

21"L 22"D 41"H A) BSS Barstool (black, chrome) B) BST Barstool (white, chrome)

**ZENBAR Barstool** (white, chrome) 19"L 20"D 44"H

A) BSC Oslo Barstool (white, chrome) 17"L 20"D 45"H B) XBAR Christopher Barstool (white vinyl, chrome) 19"L 15"D 41"H C) BS001 Shark Barstool (white, chrome) 22"L 19"D 34-44"H D) BSR Syntax Barstool (black, chrome) 23"L 19"D 43.25"H