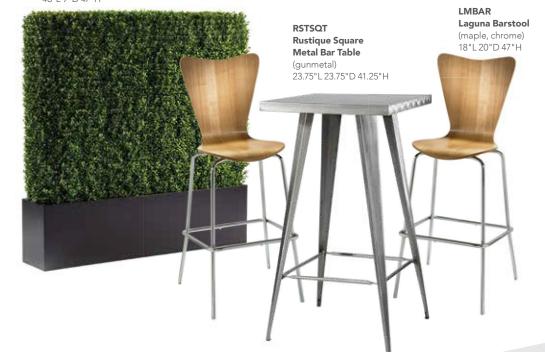

with bar and cafe sets that create inviting conference and meeting areas for your guests.

your exhibit

**Bar Tables** Standard Black Base 30" RND 42"H

VTJ (graphite nebula top)

VTK (maple top)

VTB (red top)

30WH42 (white top) VTA (Madison/gray acajou top)

**30BEBB** (blue top)

30WDBB (wood top)

30BKSB (black top)

**30AGBB** (brushed gunmetal top) 30OSBB (orange top)

**30YBBB** (brushed yellow top)

30GSBB (green top)

## Barstool Collection

Spin 360° Use barstools

to maximize client engagement with those all around you.

15"RND 23-33.5"H **A) ROLLWH** (white vinyl, chrome) B) ROLLRD (red vinyl, chrome)

## **Barstool** Collection

21"L 22"D 41"H A) BSS Barstool (black, chrome) B) BST Barstool (white, chrome)

**ZENBAR Barstool** (white, chrome) 19"L 20"D 44"H

A) BSC Oslo Barstool (white, chrome) 17"L 20"D 45"H B) XBAR Christopher Barstool (white vinyl, chrome) 19"L 15"D 41"H C) BS001 Shark Barstool (white, chrome) 22"L 19"D 34-44"H D) BSR Syntax Barstool (black, chrome) 23"L 19"D 43.25"H