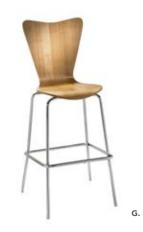

## Barstool Collection

Spin 360° Use barstools

to maximize client engagement with those all around you.

15"RND 23-33.5"H **A) ROLLWH** (white vinyl, chrome) B) ROLLRD (red vinyl, chrome)