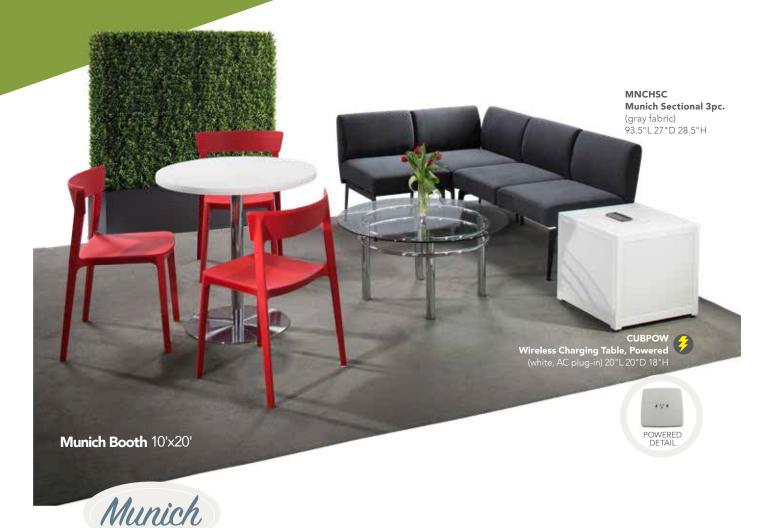

## Soft Seating

**MNCHLV Armless Loveseat** (gray fabric) 45"L 27"D 28.5"H

**MNCHCC Corner Chair** (gray fabric) 26"L 27"D 28.5"H

**MNCHCH Armless Chair** (gray fabric) 22.5"L 27"D 28.5"H

## Create a comfortable "living room" space with a soft lounge seating to relax clients and facilitate conversation.

BCHWHT Chair (white vinyl) 36"L 30.5"D 28"H

**BLVWHT Loveseat** (white vinyl) 61"L 30.5"D 28"H

BSFWHT Sofa (white vinyl) 86"L 30"D 28"H

12 CORT Events