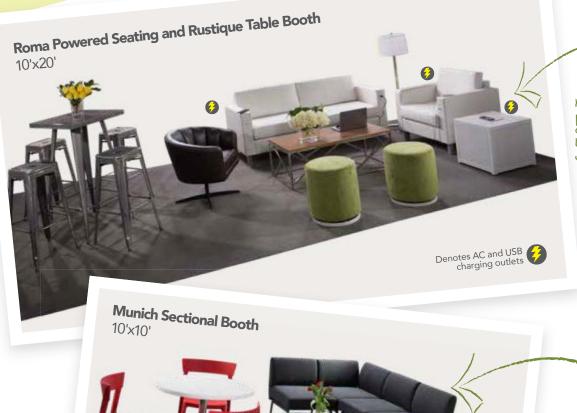

Powered tables or seating encourages clients to linger in the booth and

Roma Collection

SFAPWR Roma Sofa, Powered (white vinyl) 78"L 31"D 33"H **CHRPWR Roma Chair, Powered** (white vinyl) 37"L 31"D 33"H