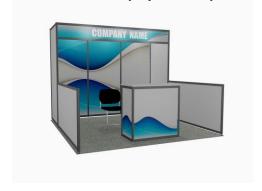

#### **Display Tables & Accessories Order Form**

Discount Deadline: Friday, September 24, 2021

| Company:      | Contact Name: |               |
|---------------|---------------|---------------|
| Address:      | City, State:  | Zip Code:     |
| Phone Number: | Fax Number:   | Booth Number: |
| Email:        |               |               |

| Email: |                      |              |              |              |
|--------|----------------------|--------------|--------------|--------------|
| Skirte | ed Display Tables 3  | 0" high (to  | pped in wh   | ite vinyl)   |
| QTY    | Item Description     | Discount     | Standard     | Total        |
|        | 4' L x 24" W x 30" H | \$84.50      | \$102.75     | \$           |
|        | 6' L x 24" W x 30" H | \$103.00     | \$124.25     | \$           |
|        | 4th Side Skirt 6'    | \$39.00      | \$48.50      | \$           |
|        | Table Skirt Only 6'  | \$61.75      | \$77.25      | \$           |
|        | 8' L x 24" W x 30" H | \$119.50     | \$144.25     | \$           |
|        | 4th Side Skirt 8'    | \$39.00      | \$48.50      | \$           |
|        | Table Skirt Only 8'  | \$61.75      | \$77.25      | \$           |
| Skirte | ed Display Tables 4  | 2" high (to  | pped in wh   | ite vinyl)   |
|        | 4' L x 24" W x 42" H | \$114.25     | \$143.00     | \$           |
|        | 6' L x 24" W x 42" H | \$129.50     | \$161.75     | \$           |
|        | 4th Side Skirt 6'    | \$39.00      | \$48.50      | \$           |
|        | Table Skirt Only 6'  | \$61.75      | \$77.25      | \$           |
|        | 8' L x 24" W x 42" H | \$148.75     | \$186.50     | \$           |
|        | 4th Side Skirt 8'    | \$39.00      | \$48.50      | \$           |
|        | Table Skirt Only 8'  | \$61.75      | \$77.25      | \$           |
| Unsk   | irted Display Table  | s 30" high   | (topped in v | white vinyl) |
|        | 4' L x 24" W x 30" H | \$49.50      | \$61.50      | \$           |
|        | 6' L x 24" W x 30" H | \$61.00      | \$76.25      | \$           |
|        | 8' L x 24" W x 30" H | \$72.50      | \$89.50      | \$           |
| Unsk   | irted Display Table  | s 42" high   | (topped in v | white vinyl) |
|        | 4' L x 24" W x 42" H | \$70.25      | \$85.50      | \$           |
|        | 6' L x 24" W x 42" H | \$81.00      | \$100.50     | \$           |
|        | 8' L x 24" W x 42" H | \$87.50      | \$109.75     | \$           |
| Unsk   | irted Specialty Tab  | les 30" in I | Diameter     |              |
|        | Café Table 30" H     | \$67.75      | \$81.25      | \$           |
|        | Cocktail Table 42" H | \$86.25      | \$103.50     | \$           |
| Table  | Risers (covered w    |              |              | 1            |
|        | 4' L x 12" W x 12" H | \$50.75      | \$63.50      | \$           |
|        | 6' L x 12" W x 12" H | \$61.25      | \$76.75      | \$           |
|        | 8' L x 12" W x 12" H | \$72.00      | \$90.25      | \$           |