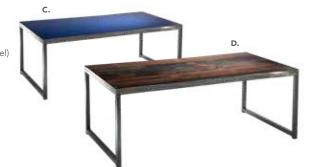

, chrome) B) C1FWB (wood top, black)

#### **End Table**

26"L 26"D 20"H / 20"L 20"D 21"H C) E1C (glass top, chrome)



## Accent Tables





#### Taos

#### Side Tables

15.75"L 15.75"D 24"H

A) TAOBWH (white top, bronze)

B) TAOBBK (black top, bronze)

C) TAOBWD (wood top, bronze)





#### Side Tables

15.75"L 15.75"D 24"H

A) SEDBWH (white top, bronze) B) SEDBBK (black top, bronze)

C) SEDBWD (wood top, bronze)



48"L 26"D 18"H

A) C1W (white top, brushed steel) C1WP (powered)

B) C1Y (black top, brushed steel) C1YP (powered)

C) SYDBEC (blue top, brushed steel)

D) SYDWDC (wood top, brushed steel)

#### **End Tables**

27"L 23"D 22"H

**E) E1W** (white top, brushed steel)

F) E1Y (black top, brushed steel) **G) SYDBEE** (blue top, brushed steel)

H) SYDWDE (wood top, brushed steel)









#### Regis A) REGBEN Bench Table

(brushed metal) 47"L 15.5"D 16"H B) REGOTT End Table

(brushed metal) 16"L 15.5"D 16.5"H



#### Silverado

C) E1E End Table

(glass top, chrome) 24"RND 22"H D) C1E Cocktail Table

(glass top, chrome) 36"RND 17"H





#### Rustic

E) ETBL E-Table (wood) 21"L 15.5"D 27.5"H F) TMBTBL Timber Table (wood) 16"RND 17"H





## Wireless Charging Table

H) CUBPOW Wireless Charging Table, Powered (white, AC plug-in) 20"L 20"D 18"H



I) CUBTBL LED Cube Table

(plexi top, white plastic) 20"L 20"D 20"H (AC power only)

28 CORT Events CORT Events 29 Bar & Cafe
Tables

with bar and cafe sets that create inviting conference and meeting areas for your guests.

your exhibit

**Bar Tables** Standard Black Base 30" RND 42"H

VTJ (graphite nebula top)

VTK (maple top