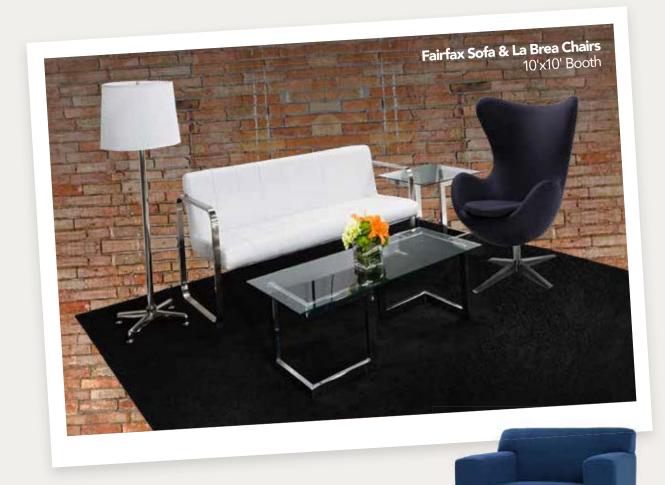

aple Top C) VNTCMN (solid) **VNTCMW** (grommets)

White Top **D) VNTCWW** (grommets) VNTCWN (solid)

Black Top E) VNTCBN (solid)



### Office Accessories & Decor





**Mason Lamps** (brushed silver) A) LA15 Floor Lamp 18" RND 55"H B) LA14 Table Lamp

16" RND 26"H

#### C) CUBL20 **Edge LED Cube Ottoman**

(white plastic) 20"L 20"D 20"H (AC power only)

#### D) CUBTBL

**Edge LED Cube Table** (plexi top, white plastic) 20"L 20"D 20"H (AC power only)

### Go Biophilic

It's easy to be green.

Just add greenery to your booth environment for a warm and natural feel.





#### A) PSHCCS **Posh Shelving** (chrome, acrylic)

36"L 18"D 72"H

#### B) HDG7FT Boxwood Hedge, 7' 36.5"L 12"D 84"H

C) HDG4FT Boxwood Hedge, 4' 46"L9"D 47"H



**BLDBSB Blade Barstool** 20.5"L 20"D 40.5"H (sky blue)







#### MAKING YOU LOOK GOOD, BY DESIGN.

Rest assured, you have an experienced partner to deliver a comfortable selling environment that impresses your clients and communicates your brand vision.

Style & Service Delivered

Nationwide Service | 24 hours a day, 7 days a week, 365 days a year

|                  | DELIVERY INFORMATION | DALLAS DISTRICT                                      |
|------------------|----------------------|------------------------------------------------------|
| Show Name:       |                      | SERVICE AREA: TX, OK, AR  CORT Events                |
| Contractor:      |                      | 551 Southwestern Blvd, Suite 160<br>Coppel, TX 75019 |
| Booth Number(s): | Show Date:           | 214-638-6101 Please email all pages to:              |
| Venue: