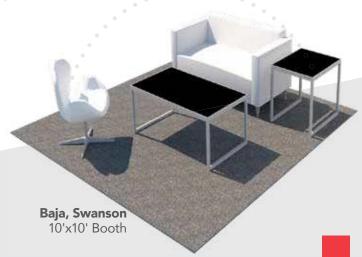

| \$56.75   | \$70.50  | \$    |
|       | Floor Lamp                                   | \$45.00   | \$80.00  | \$    |
|       | Table Light                                  | \$65.00   | \$90.00  | \$    |

Event Colors are: <u>Black</u>



| Total | + | Sales Tax<br>8.25% | II | <b>Grand Total</b> |
|-------|---|--------------------|----|--------------------|
| \$    | + | \$                 | II | \$                 |

# TRADESH (2020) VV Furnishings

#### **FEATURING**

- Powered Collections
- Modular Seating
- Executive Seating
- Communal Tables
- Bars & Barstools

CORT EVENTS



## Inspired Designs for Maximum Engagement

Design an interactive booth that achieves your company vision and encourages attendees to connect, learn, and engage.























## Top 10 Booth Design Tips

Attract, Engage and Inspire.





Spin Around.

Swivel chairs in small spaces maximize functionality and allow you to engage with those all around!



**Get Connected.** 

Communal tables help facilitate networking opportunities and build connections.





**Creature Comforts.** 

Design a comfortable "living room" space with soft lounge seating to relax clients and encourage conversation.





Keep it Green.

Don't forget the greenery to warm up your booth environment by bringing nature indoors.



Square or circular ottomans are a great way to design small theaters for quick demonstrations.





Level the field! Low and casual seating makes clients more comfortable and open to learning.





Keep clients charged with powered seating and add a wireless charg