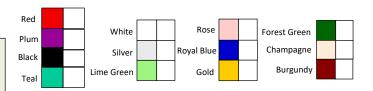

## Marche

**Swivel Ottomans** 

17"RND 18"H

A) MAR001 (white vinyl) B) MAR005 (red fabric)

C) MAR009 (pear yellow fabric) D) MAR007 (plum fabric) E) MAR010 (blue fabric)

F) MAR002 (gray fabric) G) MAR003 (linen fabric)

H) MAR004 (raspberry fabric) I) MAR008 (meadow green fabric) **J) MAR011** (orange fabric) K) MAR015 (black vinyl)

L) MAR012 (forest green vinyl) M) MAR013 (teal velvet)

N) MAR014 (distressed brown vinyl) O) MAR006 (rose quartz fabric)