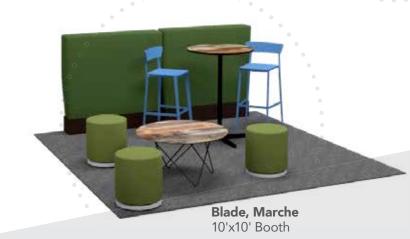

## Marche

**Swivel Ottomans** 

17"RND 18"H

A) MAR001 (white vinyl) B) MAR005 (red fabric)

C) MAR009 (pear yellow fabric) D) MAR007 (plum fabric) E) MAR010 (blue fabric)

F) MAR002 (gray fabric) G) MAR003 (linen fabric)

H) MAR004 (raspberry fabric) I) MAR008 (meadow green fabric) **J) MAR011** (orange fabric) K) MAR015 (black vinyl)

L) MAR012 (forest green vinyl) M) MAR013 (teal velvet)

N) MAR014 (distressed brown vinyl) O) MAR006 (rose quartz fabric)