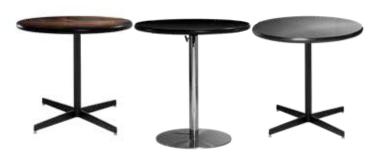

with bar and cafe sets that create inviting conference and meeting areas for your guests.

your exhibit

**Bar Tables** Standard Black Base 30" RND 42"H

VTJ (graphite nebula top)

VTK (maple top)

VTB (red top)

30WH42 (white top) VTA (Madison/gray acajou top)

**30BEBB** (blue top)

30WDBB (wood top)

30BKSB (black top)

**30AGBB** (brushed gunmetal top) 30OSBB (orange top)

**30YBBB** (brushed yellow top)

30GSBB (green top)

36" RND 42"H

VTW (white top) VTN (graphite nebula top)

VTP (maple top)

**36BKSB** (black top)

#### **Bar Tables**

Hydraulic Chrome Base 30" RND 45"H

**30GRHB** (graphite nebula top)

**30MTHB** (maple top) 30BRHB (red top)

30WHHB (white top)

**30MAHB** (Madison/gray acajou top)

**30BEHB** (blue top)

30WDHB (wood top) 30BKHB (black top)

30AGHB (brushed gunmetal top)

**30OSHB** (orange top)

30YSHB (brushed yellow top)

30GSHB (green top)

36" RND 45"H

36WTHB (white)

**36GRHB** (graphite nebula)

36MTHB (maple top)